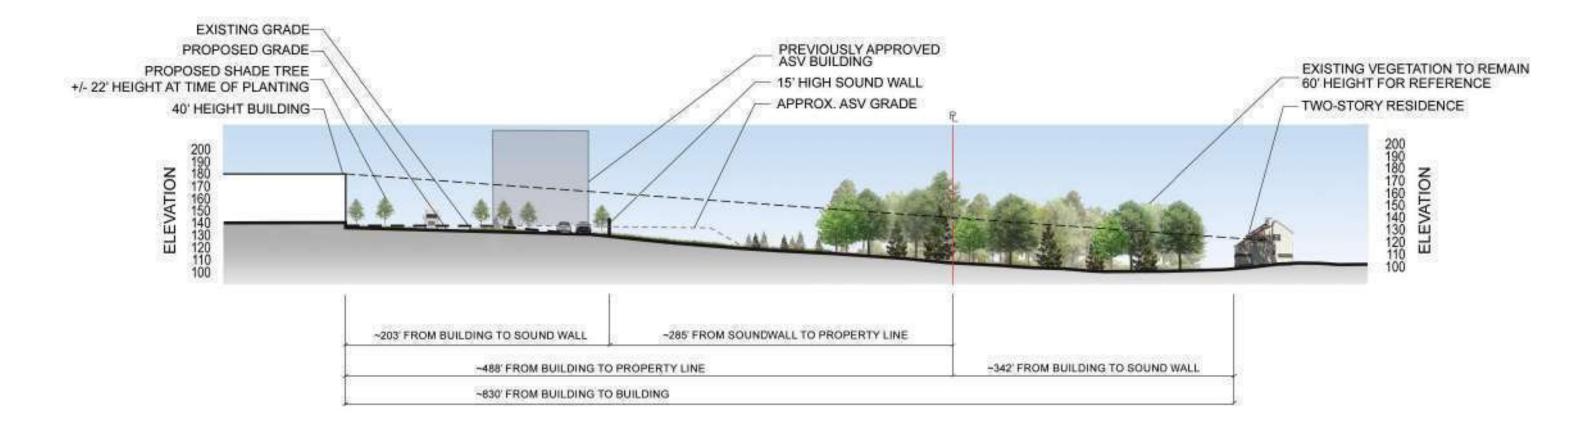

ely \$1,165,399 in one-time development fee for the Town.

#### Proposed Warehouse

| Jobs by Type                    | Average Salary/Year | Wealth Creation |
|---------------------------------|---------------------|-----------------|
| Construction = 200              | \$57,200            | \$11,440,000    |
| Industrial Warehouse = 128      | \$35,000            | \$4,480,000/yr. |
| Industrial Office/Managers = 16 | \$68,950            | \$1,103,200/yr. |
| Truck Driving - Freight = 50    | \$51,900            | \$2,595,000/yr. |
|                                 | Total Wealth/Year   | \$8,178,200     |





OLD COUNTY ROAD WINDSOR LOCKS, CONNECTICUT LOCATION MAP



to the first or any to be cased both and become the committee



















**SCANNELL OLD COUNTY ROAD** 

























#### **SCANNELL OLD COUNTY ROAD**

SECTION D - D'
JUNIPER DRIVE
WINDSOR LOCKS TOWNSHIP, CONNECTICUT











# Summary of Changes from Previous Application

| ltem                                                | Initial Application (Submitted October 2022) | Curent Application (Submitted April 2023) | Delta/Change                                     |
|-----------------------------------------------------|----------------------------------------------|-------------------------------------------|--------------------------------------------------|
| Proposed Zone                                       | Industrial 2 (I-2)                           | Industrial 1 (I-1)                        | New Zone                                         |
| Zoning Application Type