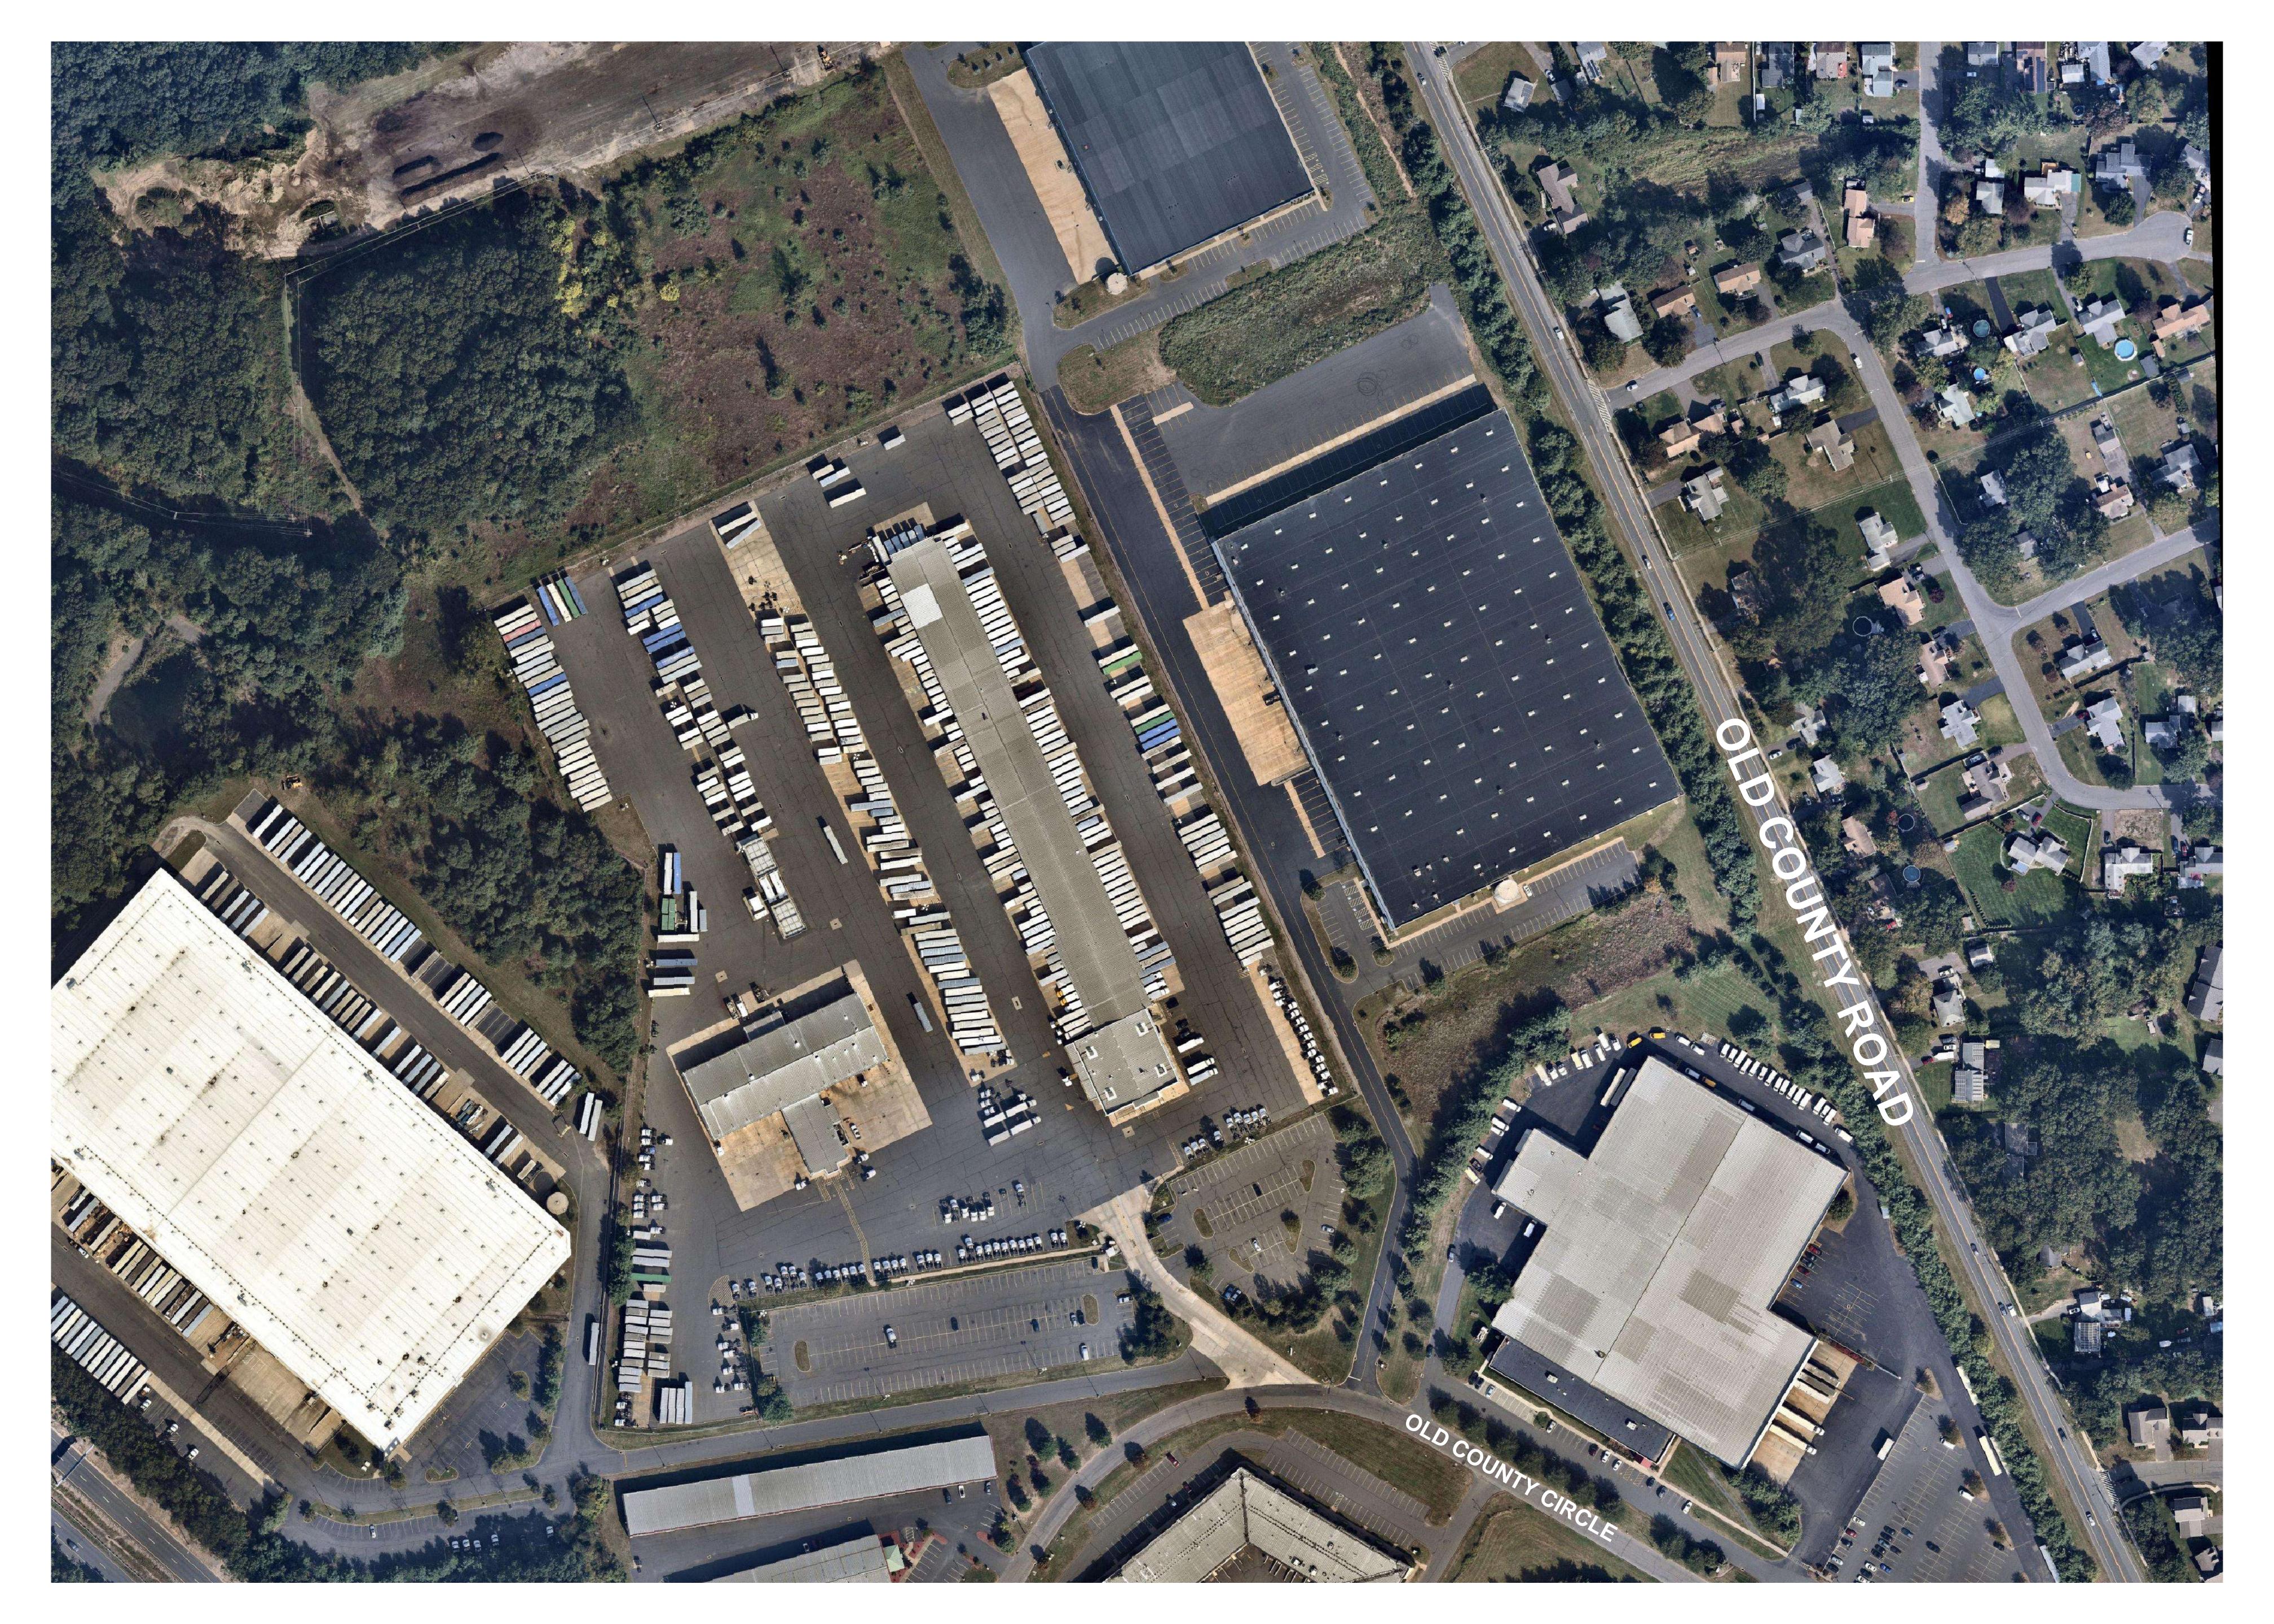

#### V. Public Hearings

a. Special Use Permit with Site Plan Review for 380 South Center Street, Block No. 00389000, Adaptive Reuse of existing second floor commercial space to create four efficiency style apartments per Section 412, Owner DaPa LLC