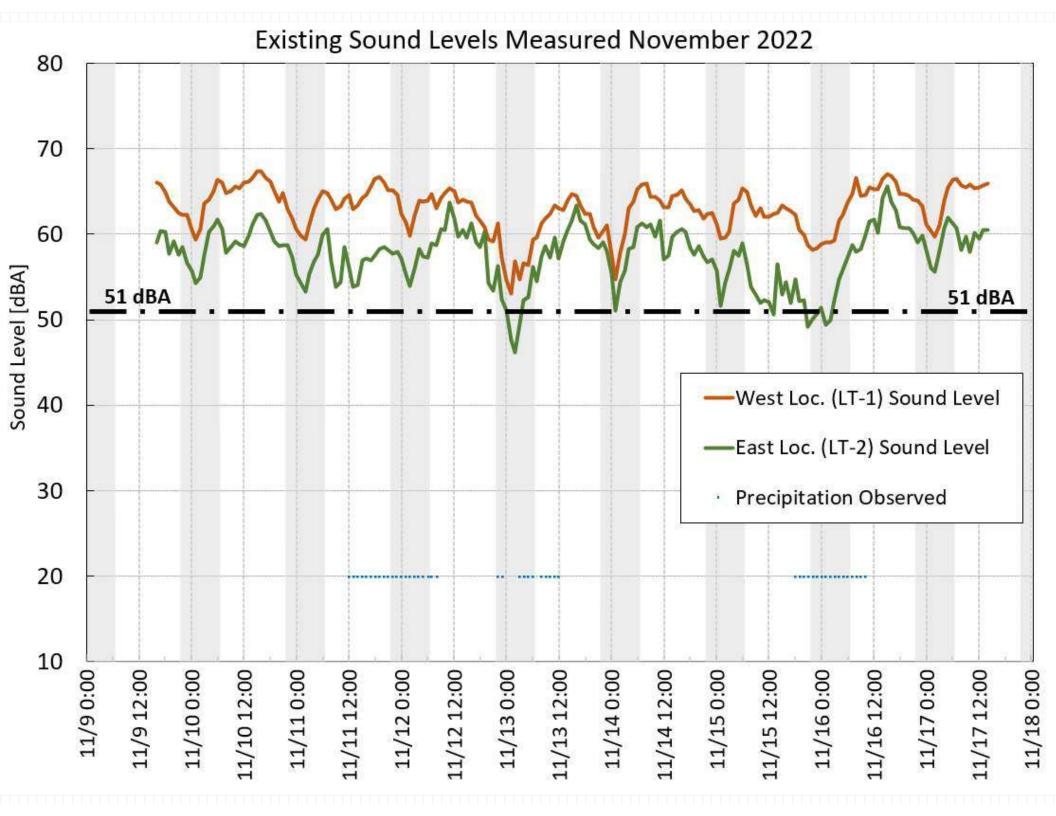

#### V. Public Hearings

a. Special Use Permit with Site Plan Review for 380 South Center Street, Block No. 00389000, Adaptive Reuse of existing second floor commercial space to create four efficiency style apartments per Section 412, Owner DaPa LLC