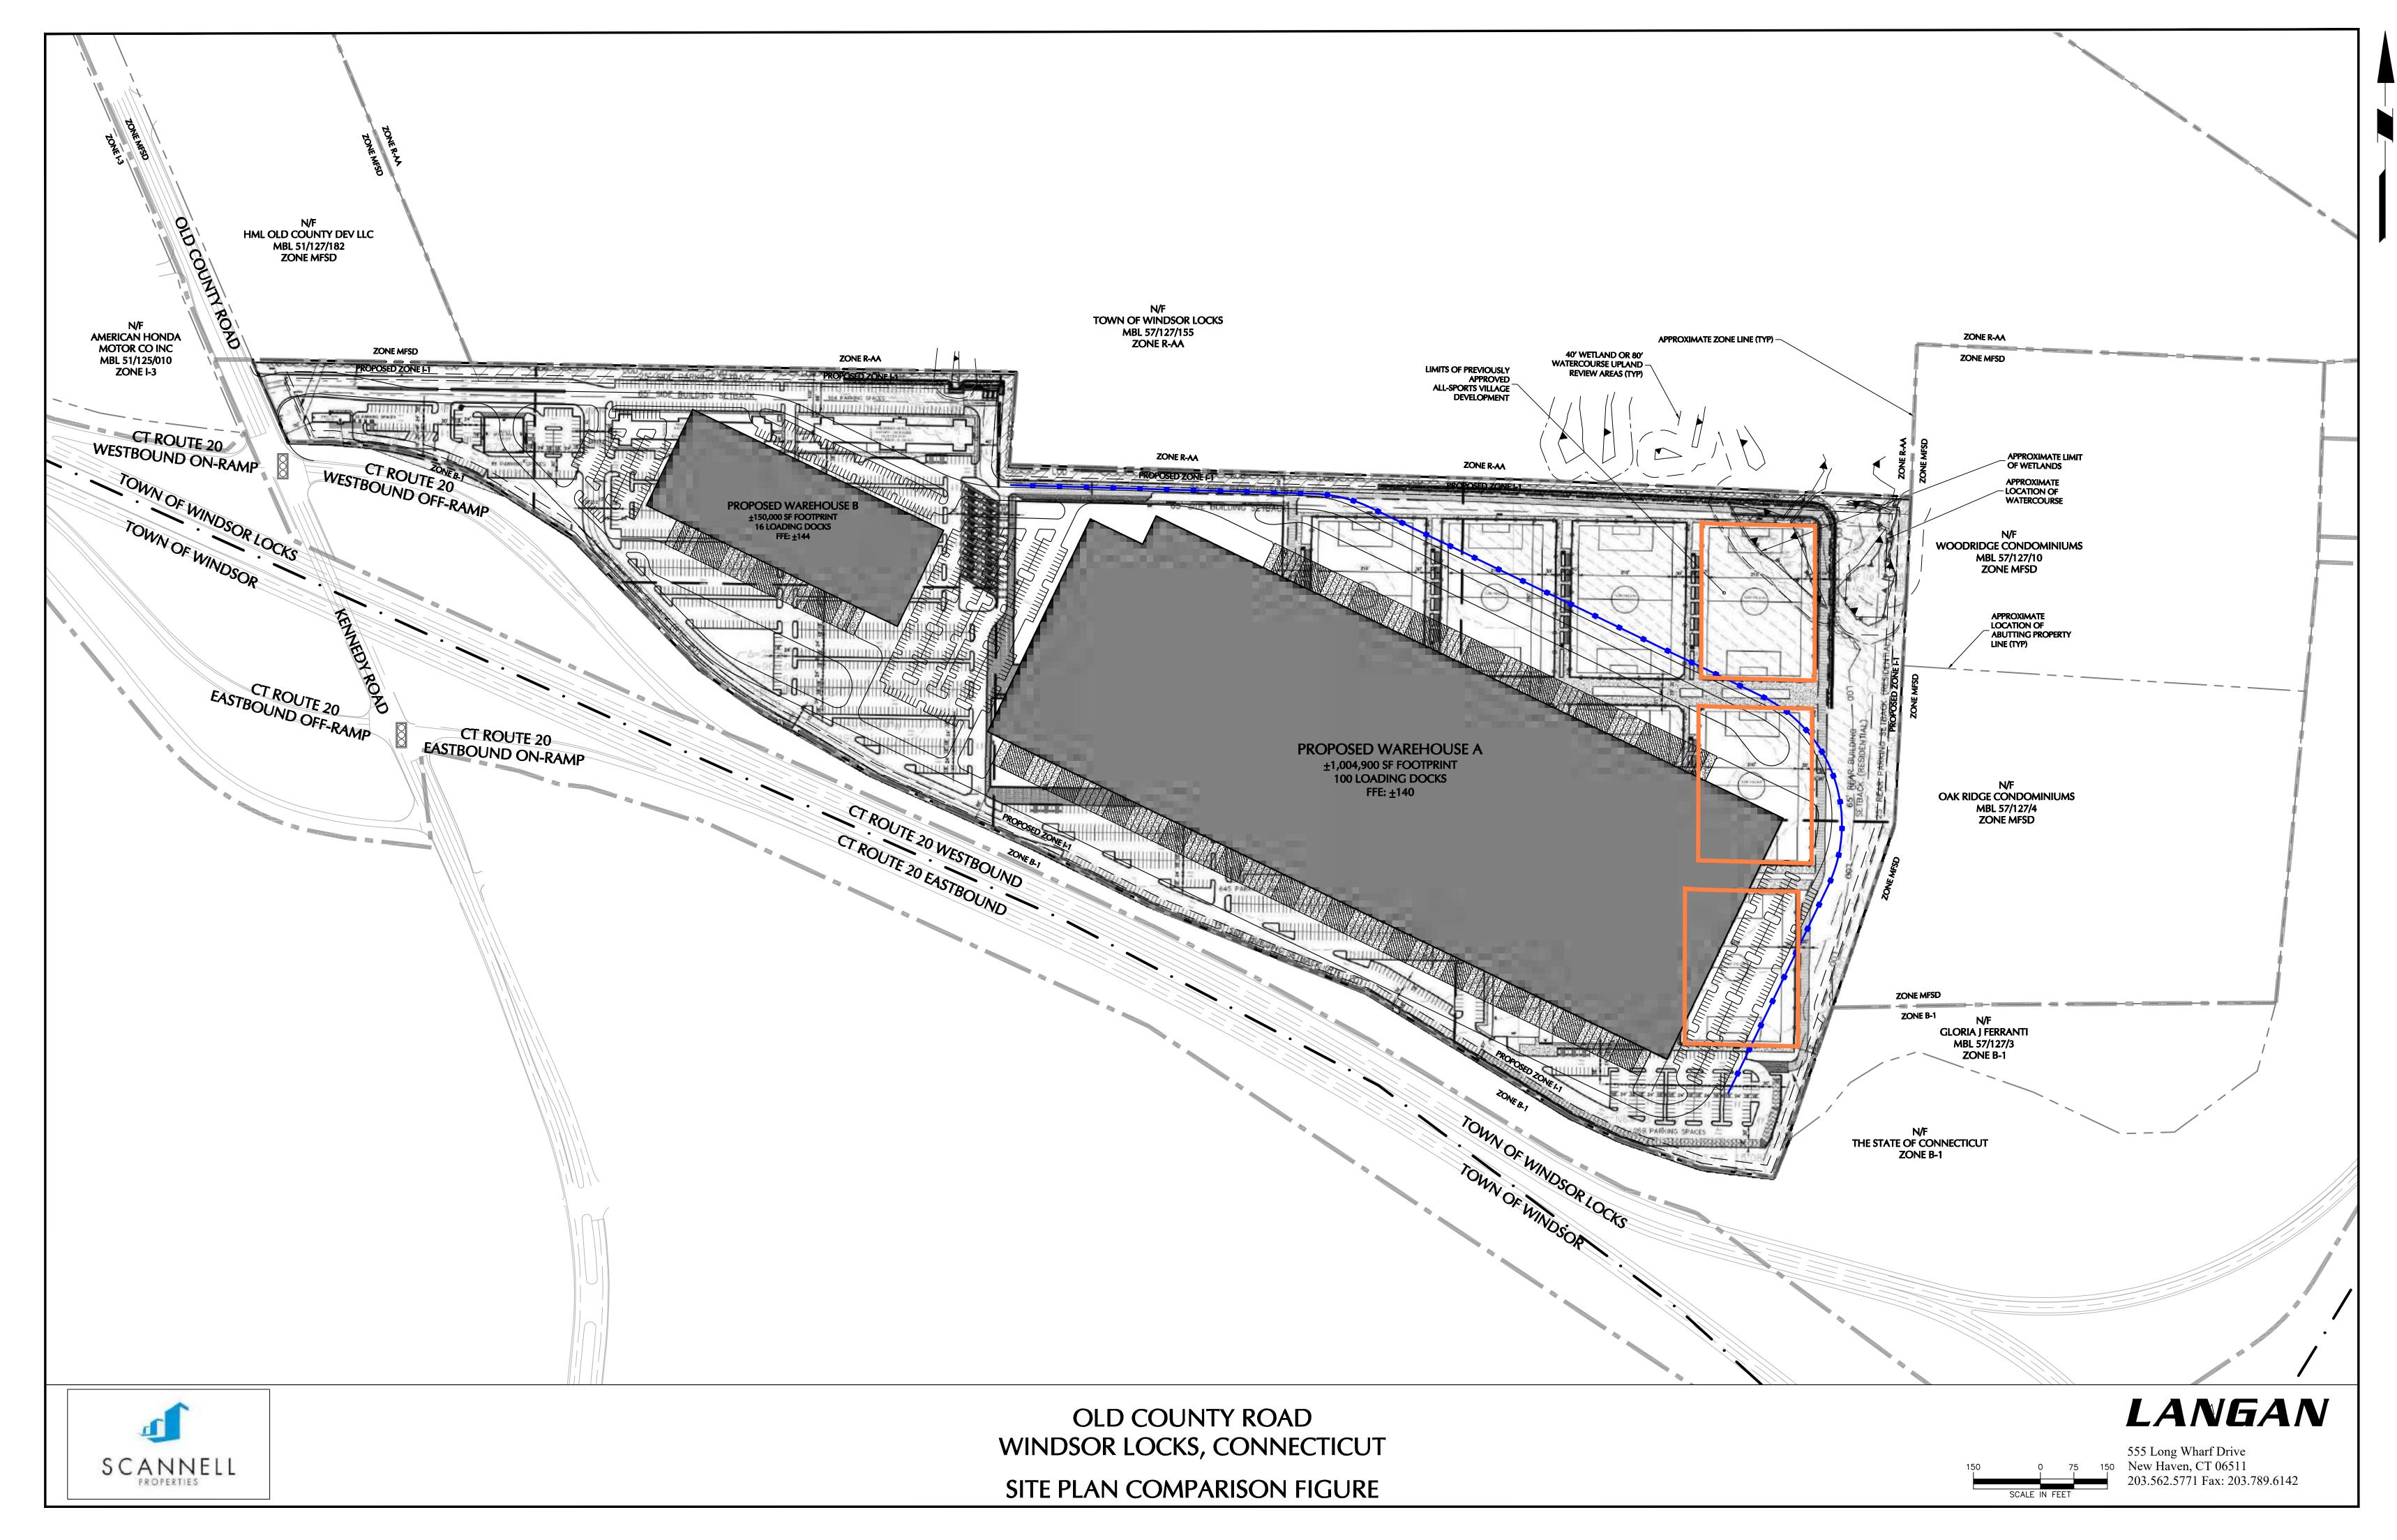

#### V. Public Hearings

a. Special Use Permit with Site Plan Review for 380 South Center Street, Block No. 00389000, Adaptive Reuse of existing second floor commercial space to create four efficiency style apartments per Section 412, Owner DaPa LLC