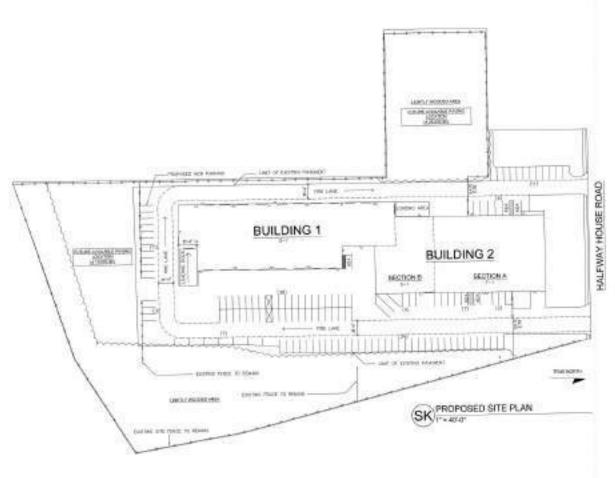

proposing an additional 14 parking spaces along the fence on the south side of the building.

Our plan is to renovate the "Building 1" as phase 1 of the project. The recent owner, who stores and distributes surf boards, will continue to occupy "Building 2" for the next 18 months. Occupants of the new storage units may include storage for personal items including vehicles, contractors, a trucking company, and similar small businesses with low to moderate hazard storage needs. "Building 2" will remain "as is" until a potential tenant expresses interest. The original use of the building was a Turbine Engine Repair shop for Pratt & Whitney. There is ample space available on site to expand the parking when we renovate "Building 2" in the future.

Sincerely,

Cheryl Newton, AIA

Clyc Net AIA





| Leurison         | Area                     | Number of Ossignation |
|------------------|--------------------------|-----------------------|
| Bulling 1<br>S.F | 23,986 9.F<br>23,965 5.F | 20                    |
| Bulding 2        | 23,976.5F                |                       |
| Section A        | 71094 SE                 | 15 (Feb.ero)          |
| 90000            | 4.024 SF                 | SS (FUSIN)            |
| Section 6        | 4 500 PW                 | and Count             |
| 81               | 7,258 SF                 | 1+4 (-100)            |
| Pantej Require   | 4                        | v 20 September 1      |
| 8-1              | 16 Conspared v 10        | x 35 Spaces           |
| deline           | 33 Occupants* < 1.6      | # 50 Spaces           |

Total