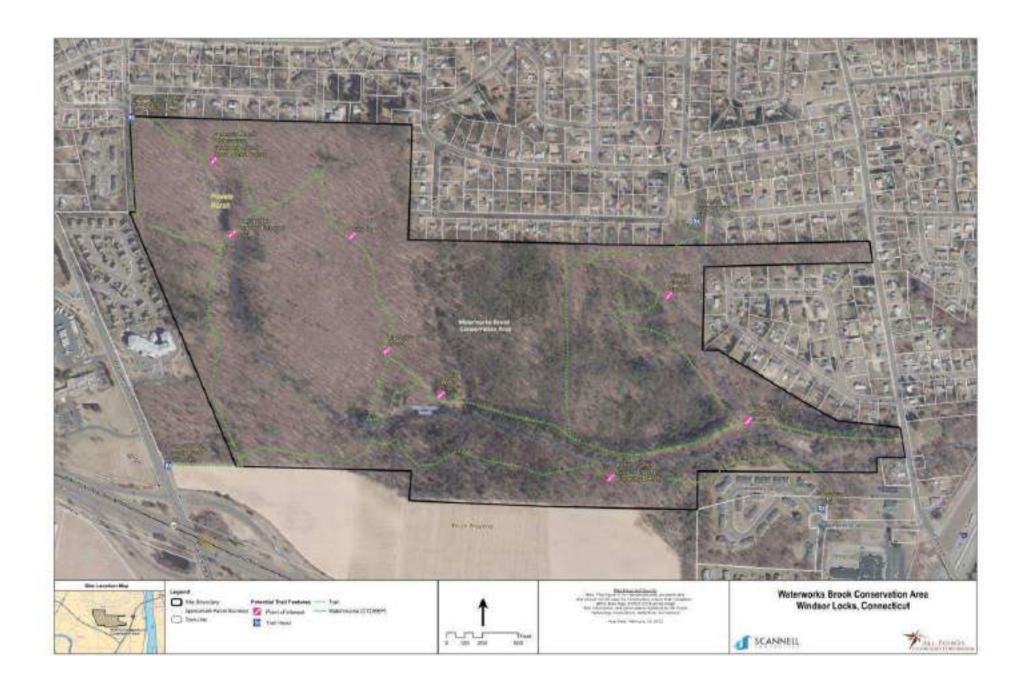

#### V. Public Hearings

a. Special Use Permit with Site Plan Review for 380 South Center Street, Block No. 00389000, Adaptive Reuse of existing second floor commercial space to create four efficiency style apartments per Section 412, Owner DaPa LLC