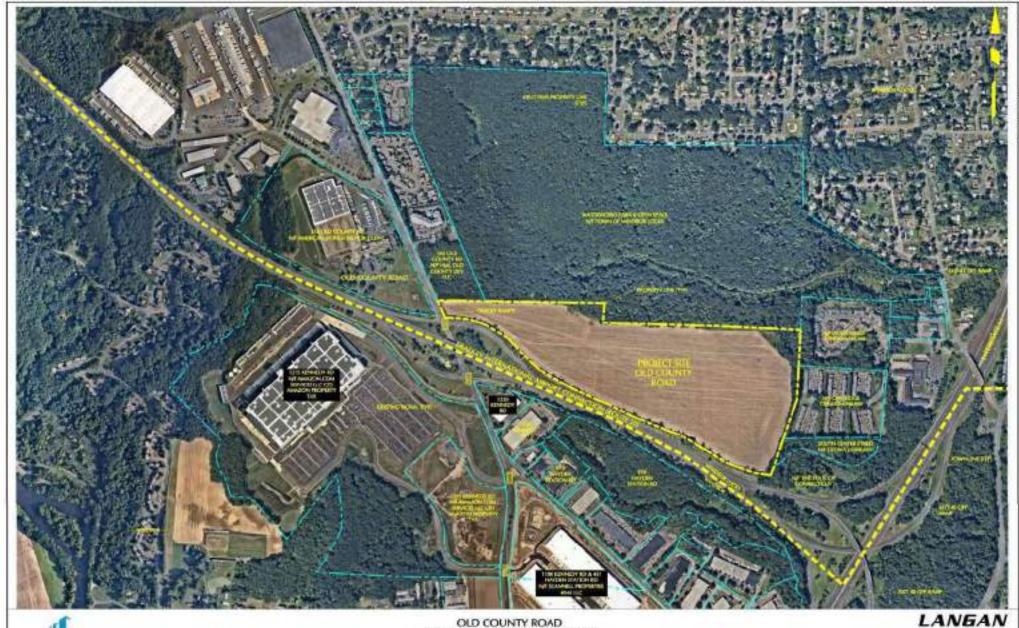

#### V. Public Hearings

a. Special Use Permit with Site Plan Review for 380 South Center Street, Block No. 00389000, Adaptive Reuse of existing second floor commercial space to create four efficiency style apartments per Section 412, Owner DaPa LLC