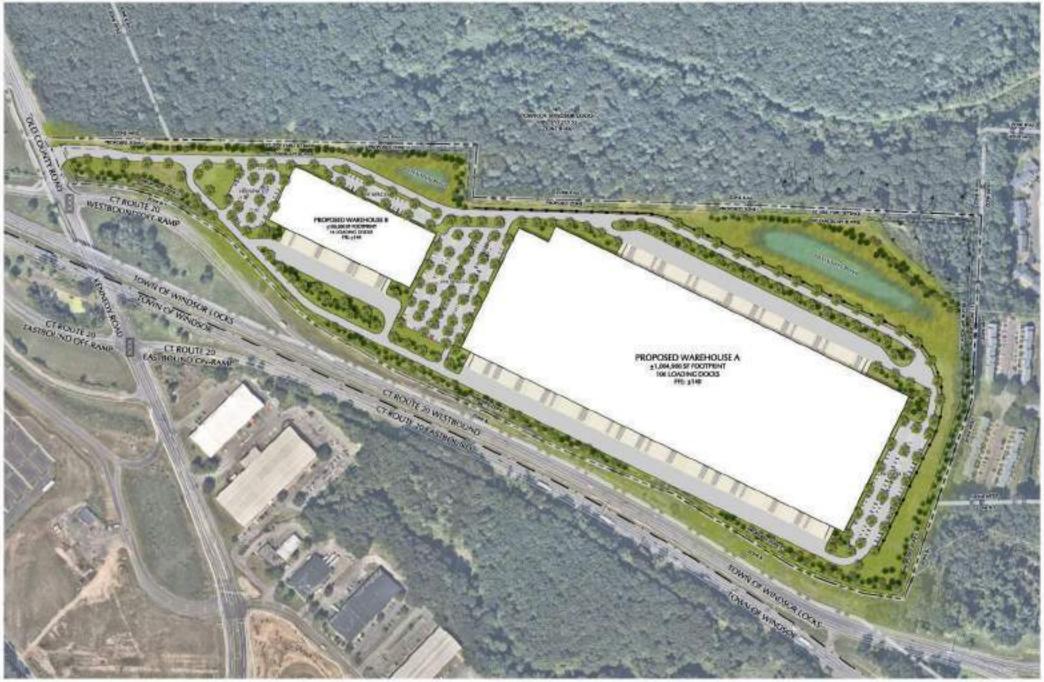

#### V. Public Hearings

a. Special Use Permit with Site Plan Review for 380 South Center Street, Block No. 00389000, Adaptive Reuse of existing second floor commercial space to create four efficiency style apartments per Section 412, Owner DaPa LLC