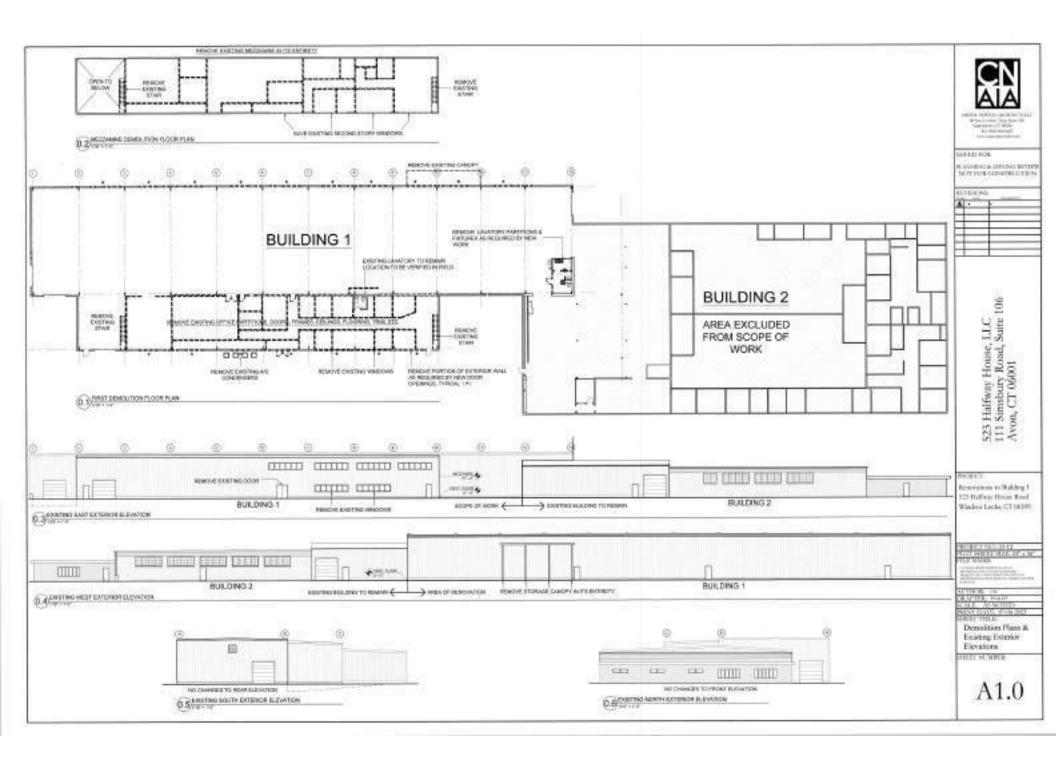

.6      | # 50 Spaces           |

Total Spaces Required + 100

Parking Prioridad Require 110 ADR 5

Total Spaces Provided = 103

Examing Lot Alex - 255-724 SF

Existing Let Coverage: 50% 46 717 SF (Humanic) + 52 744 SF (Tripproduce) = 129,401 SF

Manteum Albender Conscage (et Impervisie) 76%, 259 T34 SF x 75 = 194 765 SF

Allowable New Imparvious Coverage: + 95.342 SF

Proposed New Impervious Coverage (0.09)

CN AIA

MUTEUR:

MANAGOGA SUSSINITATIONS NOT TOR CONSUSCICION

erymna.

523 Halfway House, LLC 111 Simsbury Road, Suite 106 Avon, CT 06001

PACTED

Reconstitute to Building 1 323 Hallowe House Bond Window Locks, CT 06100

PROSECT NO. 21 III PLAN SHIFT NOW 21 AND PLAN NAME.

CIVIL SECTION

WITHOUT TO WITH A NOTED WIST TWEE FOR 2001

Proposed Site Development Plan

SHEET STORAGE

L-1









These Premises Will Be The Subject Of A PUBLIC HEARING For Information Call Windsor Locks Planning & Zoning

860-627-1447

#### VI. Action on Closed Public Hearing Items

a. Zoning Regulation Amendment for Section 215, on the keeping of poultry on residential properties



# TOWN OF WINDSOR LOCKS PLANNING AND ZONING COMMISSION Town Hall – 50 Church Street Windsor Locks, CT 06096

## APPLICATION FORM

| TYPE OF REQUEST                                                                                                                                                                                                                                                                                                                                                                                 |