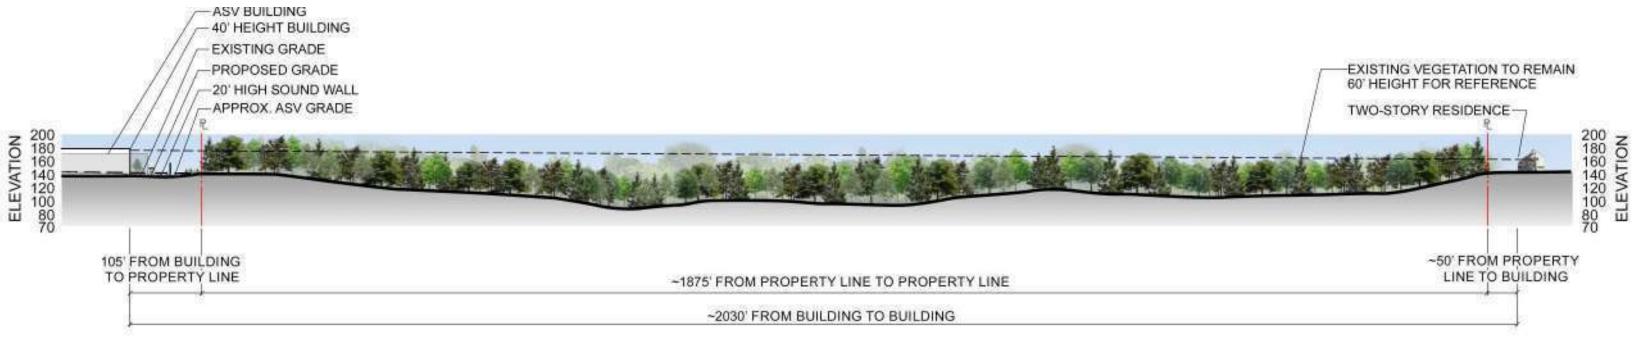

399 in one-time development fee for the Town.

#### Proposed Warehouse

| Jobs by Type                    | Average Salary/Year | Wealth Creation |
|---------------------------------|---------------------|-----------------|
| Construction = 200              | \$57,200            | \$11,440,000    |
| Industrial Warehouse = 128      | \$35,000            | \$4,480,000/yr. |
| Industrial Office/Managers = 16 | \$68,950            | \$1,103,200/yr. |
| Truck Driving - Freight = 50    | \$51,900            | \$2,595,000/yr. |
|                                 | Total Wealth/Year   | \$8,178,200     |





OLD COUNTY ROAD WINDSOR LOCKS, CONNECTICUT LOCATION MAP



to the first or any to be cased both and become the committee



















**SCANNELL OLD COUNTY ROAD** 

























#### **SCANNELL OLD COUNTY ROAD**

SECTION D - D'
JUNIPER DRIVE
WINDSOR LOCKS TOWNSHIP, CONNECTICUT











# Summary of Changes from Previous Application

| ltem                                                | Initial Application (Submitted October 2022) | Curent Application (Submitted April 2023) | Delta/Change                                     |
|-----------------------------------------------------|----------------------------------------------|-------------------------------------------|--------------------------------------------------|
| Proposed Zone                                       | Industrial 2 (I-2)                           | Industrial 1 (I-1)                        | New Zone                                         |
| Zoning Application Type