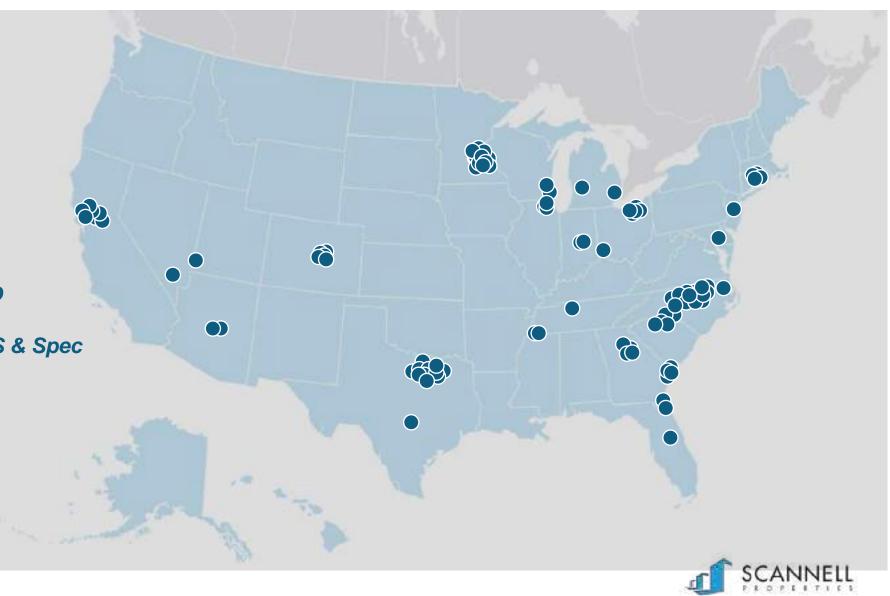

Industrial, Multi-Family, Office, Student, Special Purpose

MARKETS: United States, Canada, Western Europe

OFFICES: (EMPLOYEES)

United States
Alexandria, VA
Boston, MA
Dallas, TX
Denver, CO
Indianapolis, IN
Kansas City, MO
Minneapolis, MN
SF Bay Area, CA
Los Angeles, CA

Europe
Paris
Milan
Dusseldorf
Madrid
Luxembourg
London
Rome

Total
16 Offices
120 US Employees
35 European Employees
155 Total Employees

Founded in 1990, Scannell Properties is a privately owned real estate development and investment company, focusing on build-to-suit and speculative projects throughout the U.S., Canada and Europe.



## North American Development

- BTSs completed
- 305 BTSs COMPLETED



## North American Development

- SPEC COMPLETED
  - 198 PROJECTS COMPLETED
  - \$4.4B Construction 2021 BTS & Spec



## **OUR CLIENTS**

















































# **SOUTH WINDSOR, CT - COCA-COLA**



| DEVELOPMENT STATS       |                       |  |  |
|-------------------------|-----------------------|--|--|
| DEVELOPMENT<br>COSTS    | \$34 MILLION          |  |  |
| BUILDING SIZE           | 200,274 SF            |  |  |
| DEVELOPMENT<br>SCHEDULE | 20 MONTHS             |  |  |
| USE                     | Bottling Distribution |  |  |

### **SPECIAL FEATURES**

28,000 SF Main Office Space

Installed \$14M Automated System

Successfully satisfied endangered species related requirements.

253 Auto Parking and 153 Trailer Parking

## **SOUTH WINDSOR, CT - HOME DEPOT**



| DEVELOPMENT STATS       |                          |  |
|-------------------------|--------------------