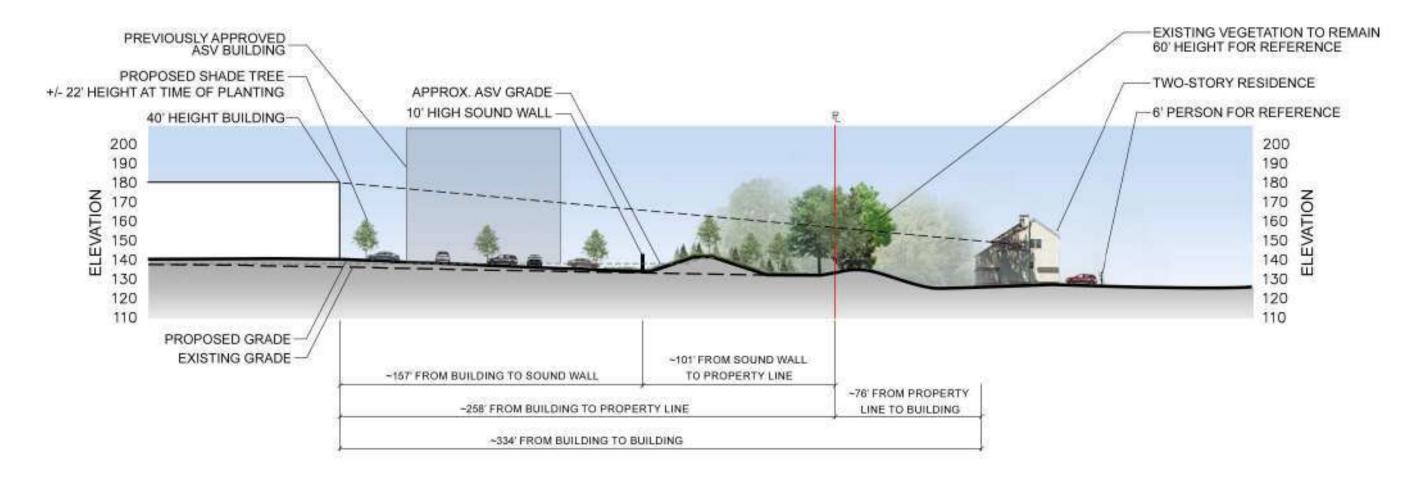

oximately \$1,165,399 in one-time development fee for the Town.

#### Proposed Warehouse

| Jobs by Type                    | Average Salary/Year | Wealth Creation |
|---------------------------------|---------------------|-----------------|
| Construction = 200              | \$57,200            | \$11,440,000    |
| Industrial Warehouse = 128      | \$35,000            | \$4,480,000/yr. |
| Industrial Office/Managers = 16 | \$68,950            | \$1,103,200/yr. |
| Truck Driving - Freight = 50    | \$51,900            | \$2,595,000/yr. |
|                                 | Total Wealth/Year   | \$8,178,200     |





OLD COUNTY ROAD WINDSOR LOCKS, CONNECTICUT LOCATION MAP



to the first or any to be cased both and become the committee



















**SCANNELL OLD COUNTY ROAD** 

























#### **SCANNELL OLD COUNTY ROAD**

SECTION D - D'
JUNIPER DRIVE
WINDSOR LOCKS TOWNSHIP, CONNECTICUT











# Summary of Changes from Previous Application

| ltem                                                | Initial Application (Submitted October 2022) | Curent Application (Submitted April 2023) | Delta/Change                                     |
|-----------------------------------------------------|----------------------------------------------|-------------------------------------------|--------------------------------------------------|
| Proposed Zone                                       | Industrial 2 (I-2)                           | Industrial 1 (I-1)                        | New Zone                                         |
| Zoning Application Type