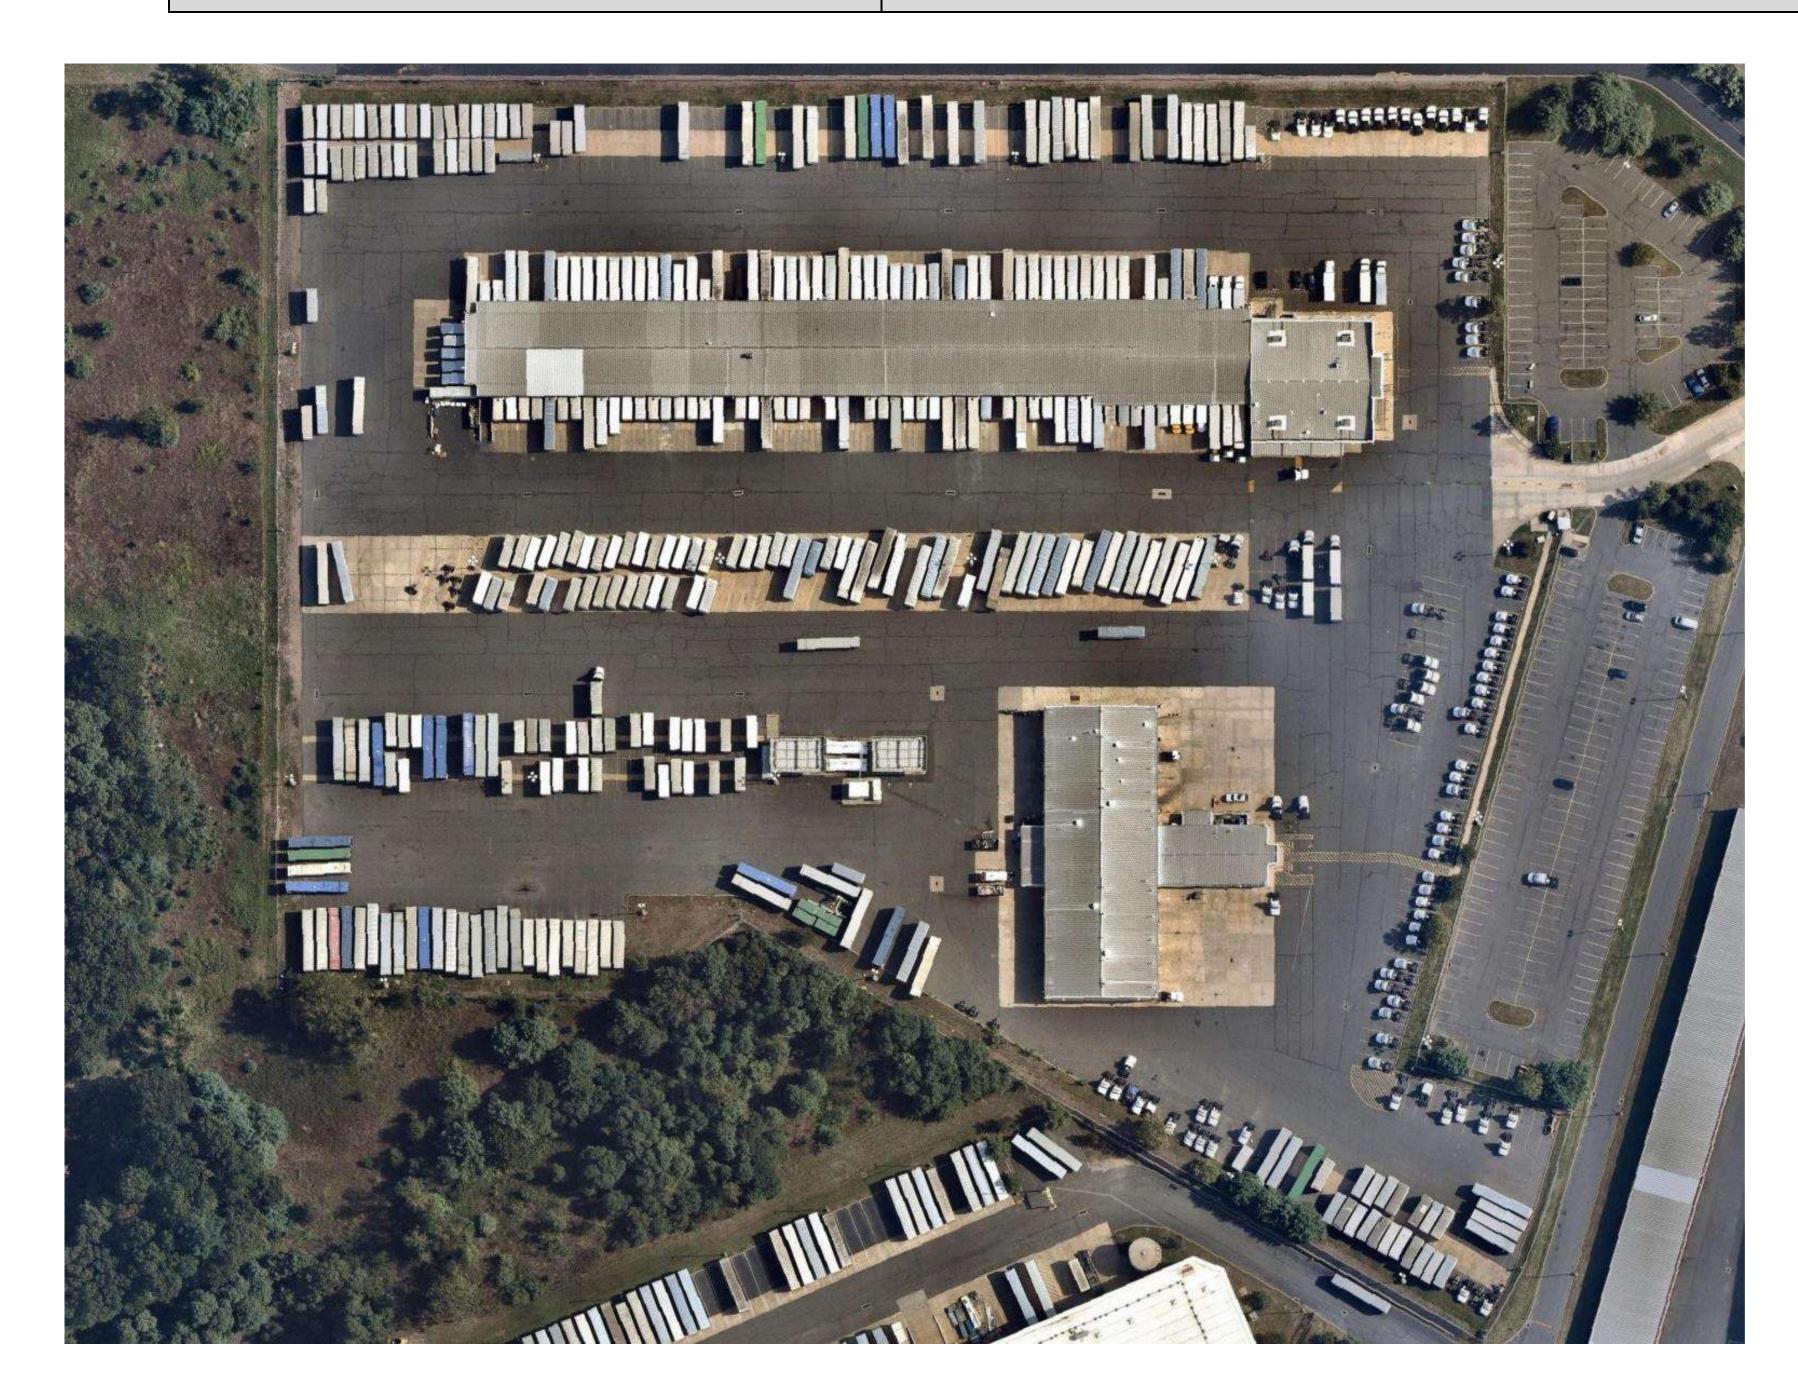

#### V. Public Hearings

a. Special Use Permit with Site Plan Review for 380 South Center Street, Block No. 00389000, Adaptive Reuse of existing second floor commercial space to create four efficiency style apartments per Section 412, Owner DaPa LLC