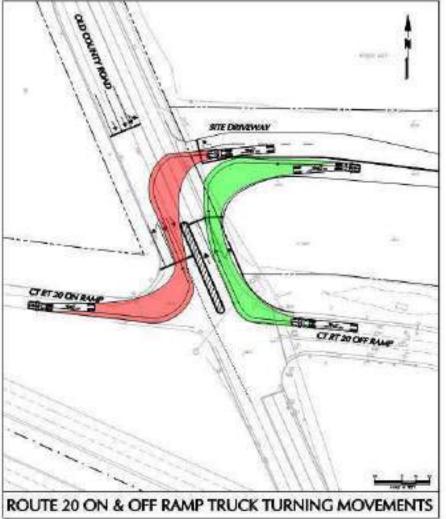

#### V. Public Hearings

a. Special Use Permit with Site Plan Review for 380 South Center Street, Block No. 00389000, Adaptive Reuse of existing second floor commercial space to create four efficiency style apartments per Section 412, Owner DaPa LLC