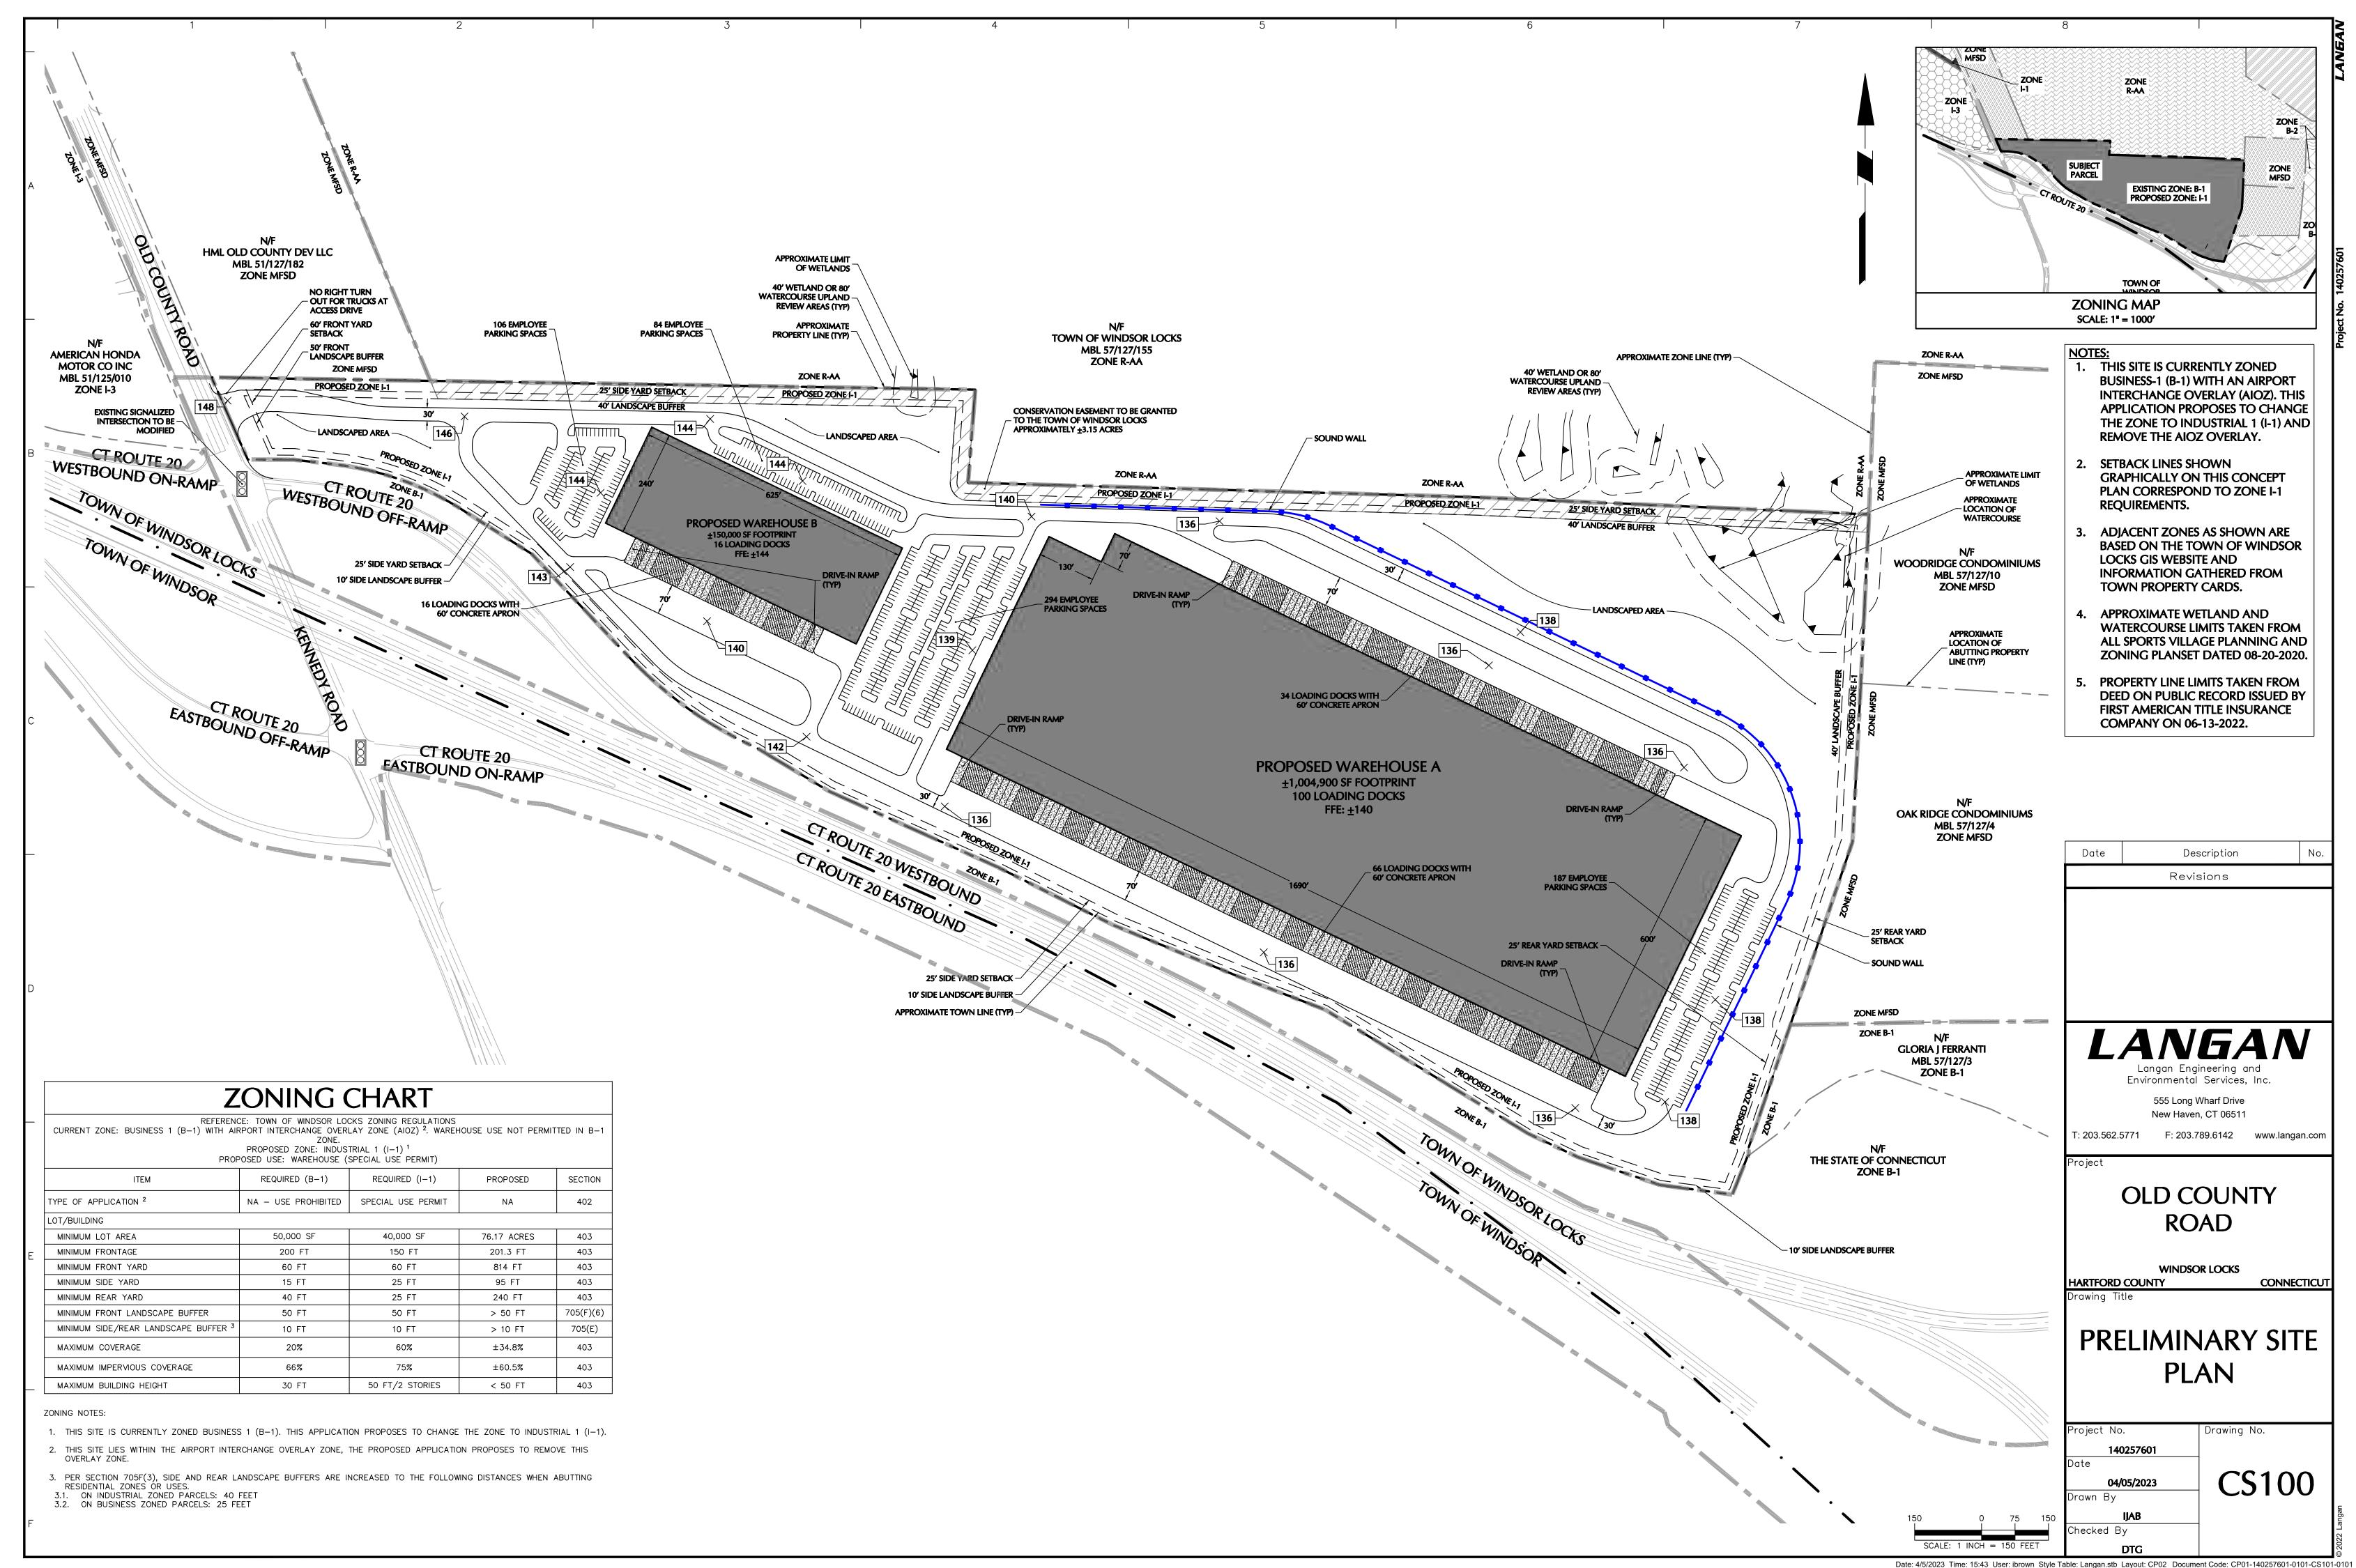

#### V. Public Hearings

a. Special Use Permit with Site Plan Review for 380 South Center Street, Block No. 00389000, Adaptive Reuse of existing second floor commercial space to create four efficiency style apartments per Section 412, Owner DaPa LLC