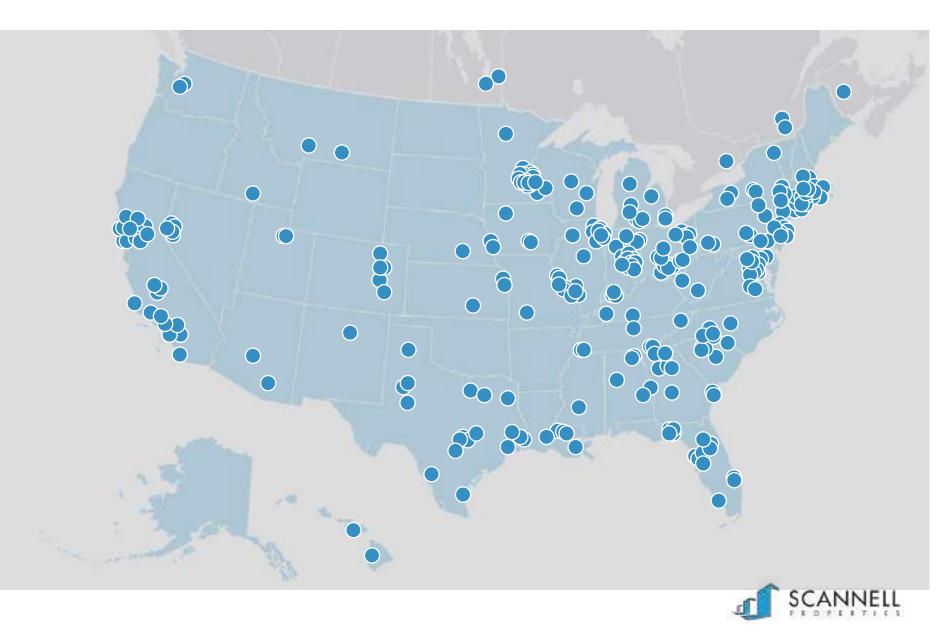

BOUT SCANNELL**

**ESTABLISHED:** 1990

**FOUNDER / CEO:** Bob Scannell

**FOUNDER / COO:** Doug Snyder

**PRODUCT:** Industrial, Multi-Family, Office, Student, Special Purpose

MARKETS: United States, Canada, Western Europe

OFFICES: (EMPLOYEES)

United States
Alexandria, VA
Boston, MA
Dallas, TX
Denver, CO
Indianapolis, IN
Kansas City, MO
Minneapolis, MN
SF Bay Area, CA
Los Angeles, CA

Europe
Paris
Milan
Dusseldorf
Madrid
Luxembourg
London
Rome

Total
16 Offices
120 US Employees
35 European Employees
155 Total Employees

Founded in 1990, Scannell Properties is a privately owned real estate development and investment company, focusing on build-to-suit and speculative projects throughout the U.S., Canada and Europe.



## North American Development

- BTSs completed
- 305 BTSs COMPLETED



## North American Development

- SPEC COMPLETED
  - 198 PROJECTS COMPLETED
  - \$4.4B Construction 2021 BTS & Spec



## **OUR CLIENTS**

















































# **SOUTH WINDSOR, CT - COCA-COLA**



| DEVELOPMENT STATS       |                       |  |  |
|-------------------------|-----------------------|--|--|
| DEVELOPMENT<br>COSTS    | \$34 MILLION          |  |  |
| BUILDING SIZE           | 200,274 SF            |  |  |
| DEVELOPMENT<br>SCHEDULE | 20 MONTHS             |  |  |
| USE                     | Bottling Distribution |  |  |

### **SPECIAL FEATURES**

28,000 SF Main Office Space

Installed \$14M Automated System

Successfully satisfied endangered species related requirements.

253 Auto Parking and 153 Trailer Parking

## **SOUTH WINDSOR, CT - HOM