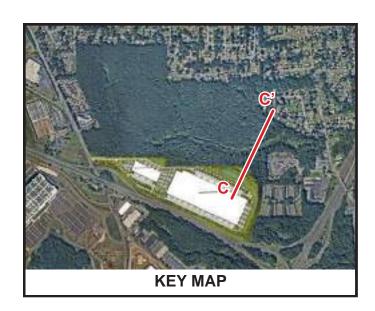

\$1,165,399 in one-time development fee for the Town.

#### Proposed Warehouse

| Jobs by Type                    | Average Salary/Year | Wealth Creation |
|---------------------------------|---------------------|-----------------|
| Construction = 200              | \$57,200            | \$11,440,000    |
| Industrial Warehouse = 128      | \$35,000            | \$4,480,000/yr. |
| Industrial Office/Managers = 16 | \$68,950            | \$1,103,200/yr. |
| Truck Driving - Freight = 50    | \$51,900            | \$2,595,000/yr. |
|                                 | Total Wealth/Year   | \$8,178,200     |





OLD COUNTY ROAD WINDSOR LOCKS, CONNECTICUT LOCATION MAP



to the first or any to be cased both and become the committee



















**SCANNELL OLD COUNTY ROAD** 

























#### **SCANNELL OLD COUNTY ROAD**

SECTION D - D'
JUNIPER DRIVE
WINDSOR LOCKS TOWNSHIP, CONNECTICUT











# Summary of Changes from Previous Application

| ltem                                                | Initial Application (Submitted October 2022) | Curent Application (Submitted April 2023) | Delta/Change                                     |
|-----------------------------------------------------|----------------------------------------------|-------------------------------------------|--------------------------------------------------|
| Proposed Zone                                       | Industrial 2 (I-2)                           | Industrial 1 (I-1)                        | New Zone                                         |
| Zoning Application Type