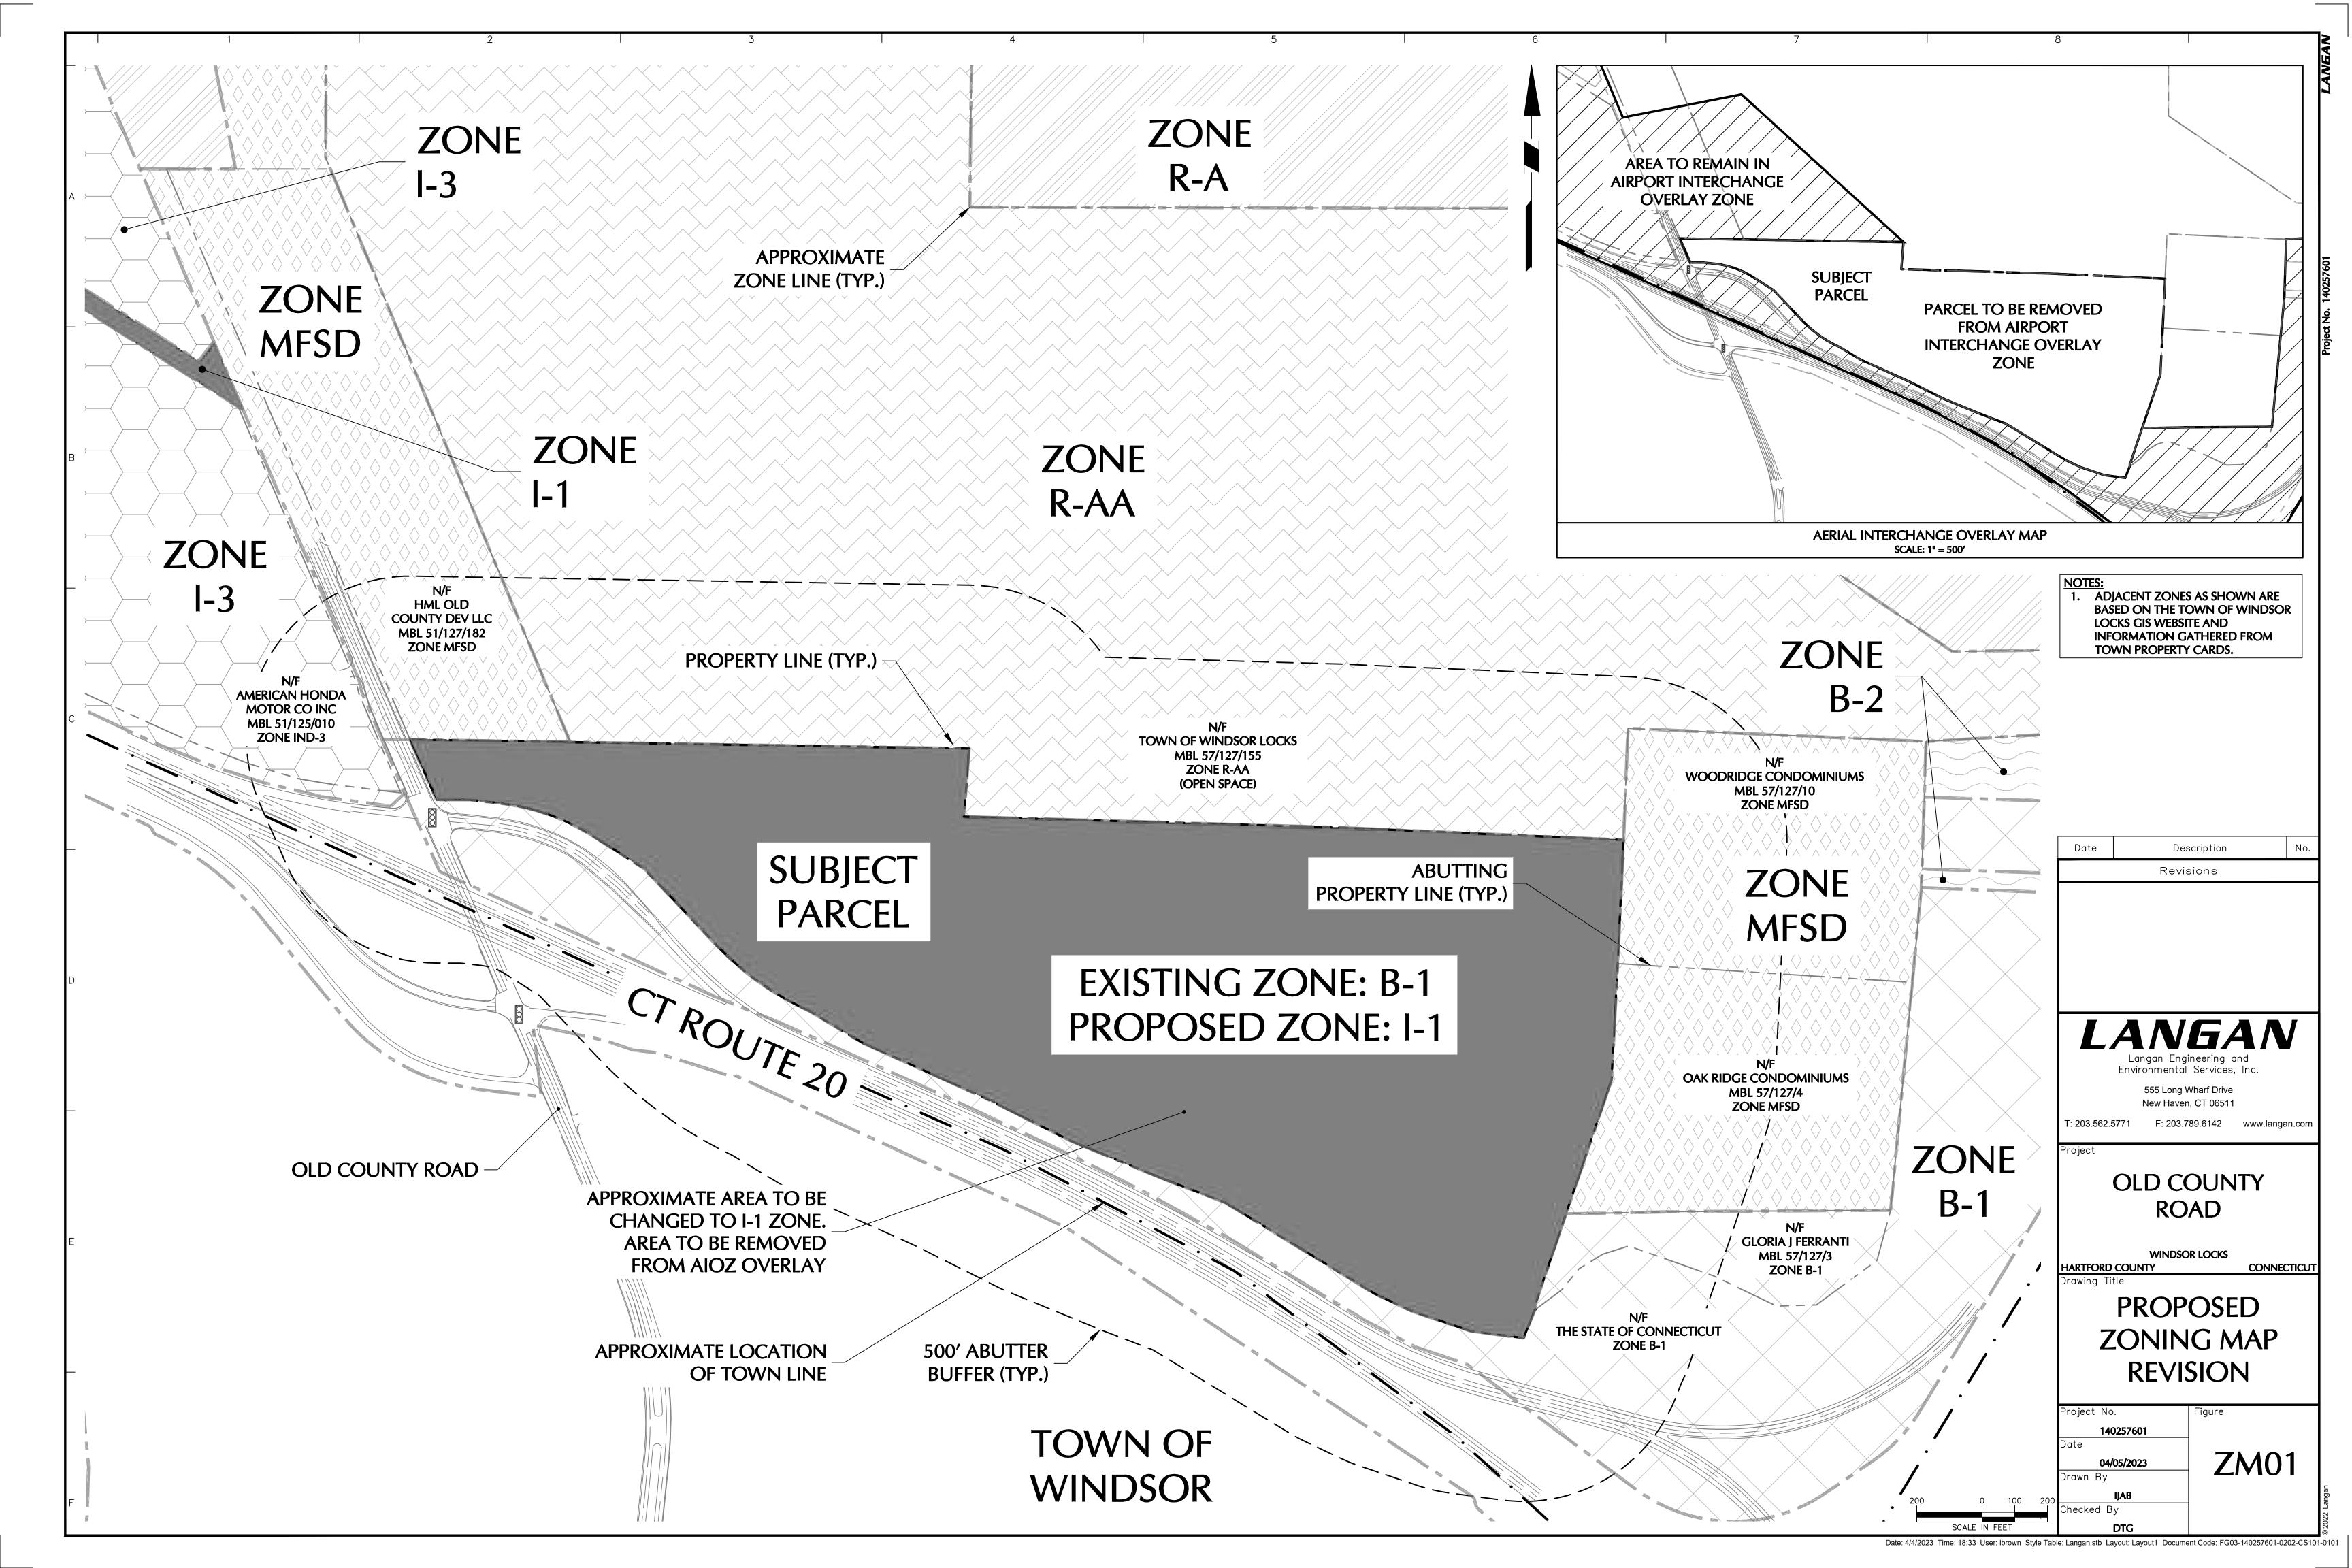

|
|                                                                                          |                                   |
|                                                                                          |                                   |
|                                                                                          |                                   |
|                                                                                          |                                   |
|                                                                                          |                                   |
|                                                                                          |                                   |



|             | ABUTTERS WITHIN 500' OF PARCEL FOR ZONE CHANGE APPLICATION - 700 OLD COUNTY RD |                                          |                                        |               |             |                |  |  |  |  |
|-------------|--------------------------------------------------------------------------------|------------------------------------------|----------------------------------------|---------------|-------------|----------------|--|--|--|--|
|             | LIST OF ABUTTERS                                                               |                                          |                                        |               |             |                |  |  |  |  |
| PARCEL ID   | SITE ADDRESS