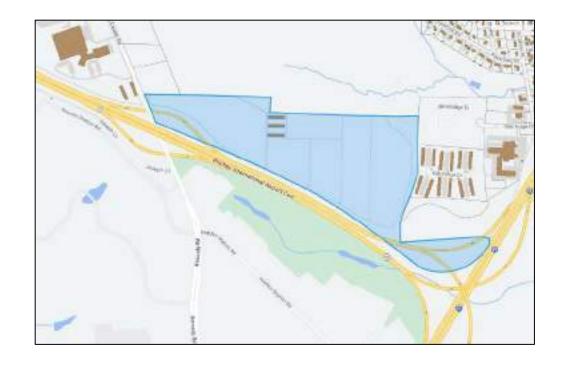

#### V. Public Hearings

a. Special Use Permit with Site Plan Review for 380 South Center Street, Block No. 00389000, Adaptive Reuse of existing second floor commercial space to create four efficiency style apartments per Section 412, Owner DaPa LLC