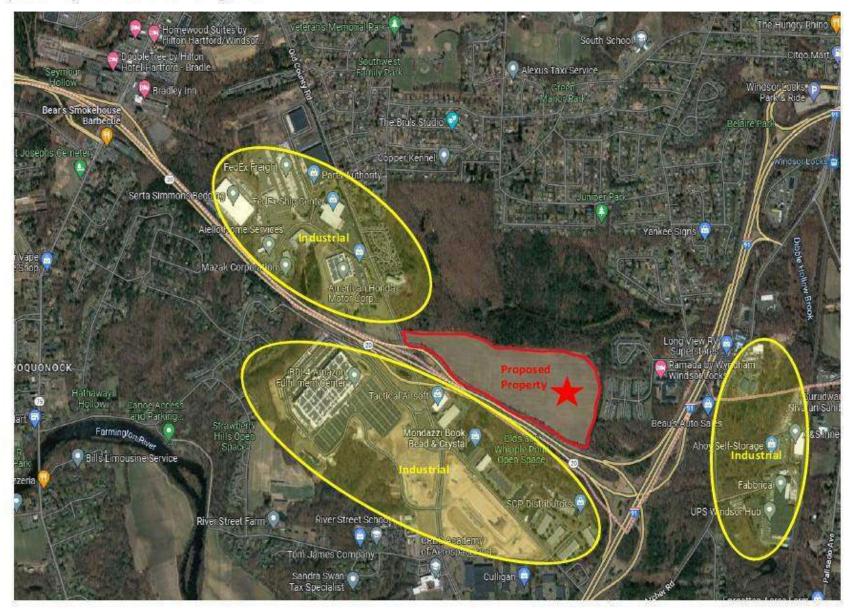

#### V. Public Hearings

a. Special Use Permit with Site Plan Review for 380 South Center Street, Block No. 00389000, Adaptive Reuse of existing second floor commercial space to create four efficiency style apartments per Section 412, Owner DaPa LLC