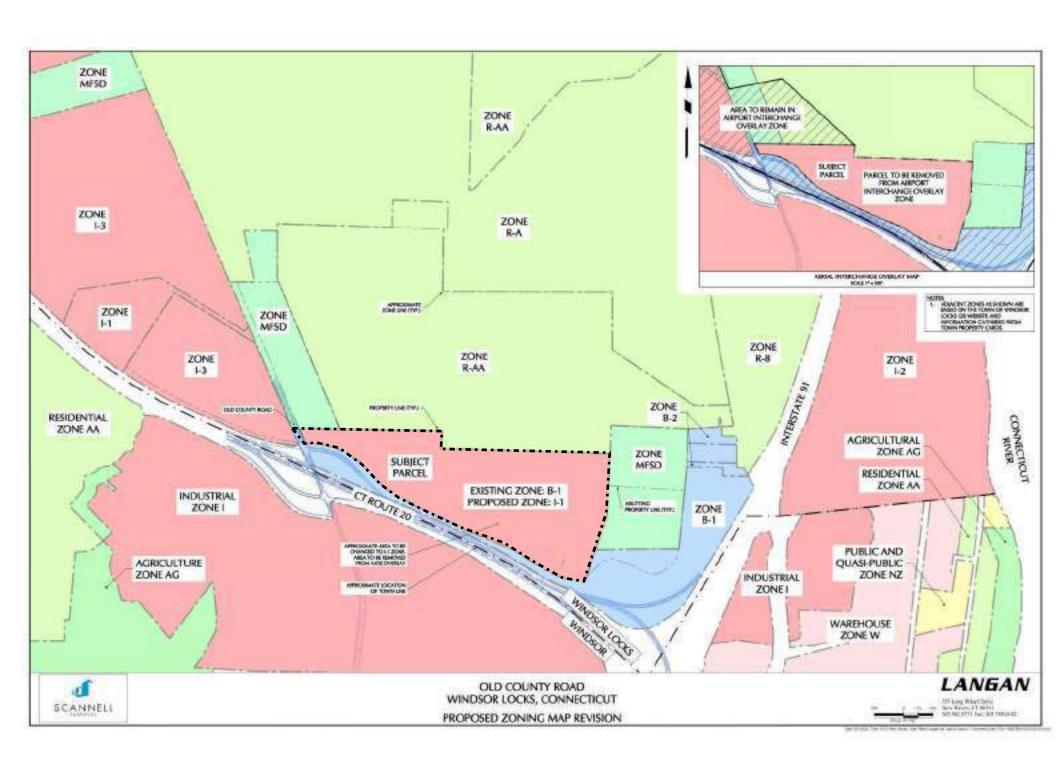

#### V. Public Hearings

a. Special Use Permit with Site Plan Review for 380 South Center Street, Block No. 00389000, Adaptive Reuse of existing second floor commercial space to create four efficiency style apartments per Section 412, Owner DaPa LLC