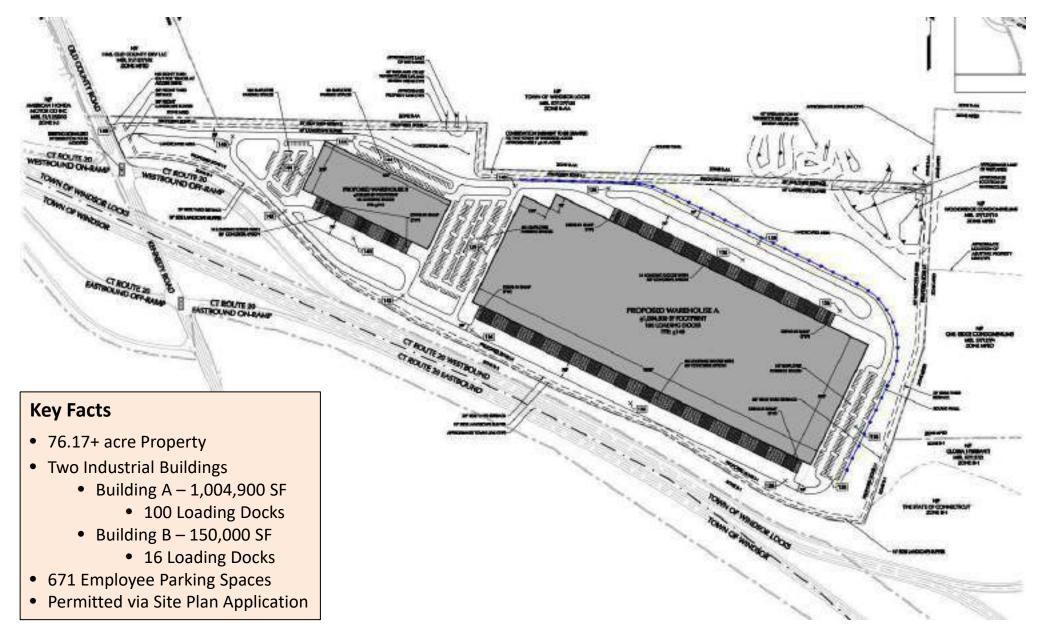

#### V. Public Hearings

a. Special Use Permit with Site Plan Review for 380 South Center Street, Block No. 00389000, Adaptive Reuse of existing second floor commercial space to create four efficiency style apartments per Section 412, Owner DaPa LLC