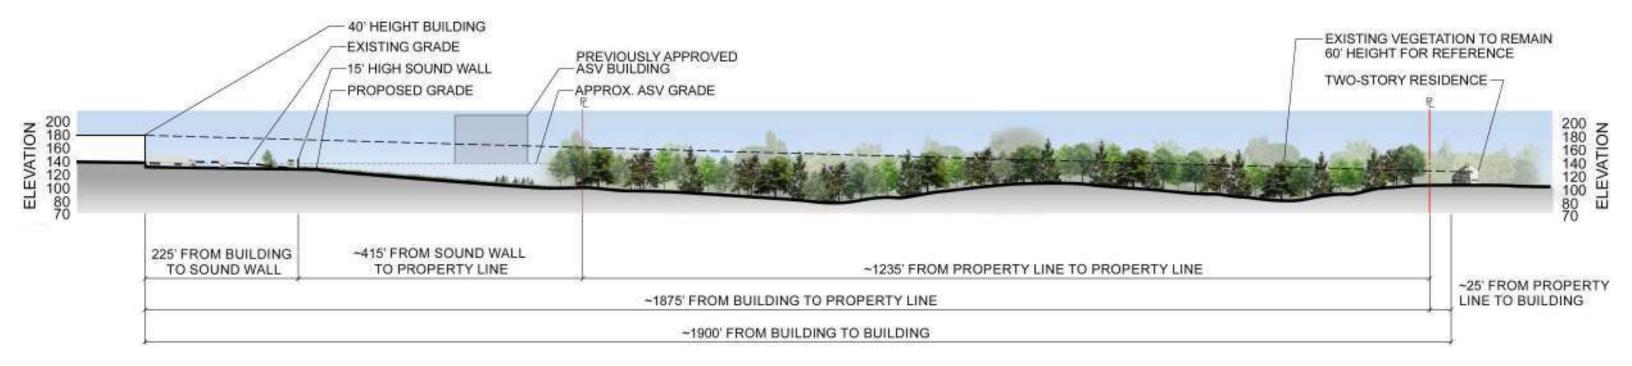

1,165,399 in one-time development fee for the Town.

#### Proposed Warehouse

| Jobs by Type                    | Average Salary/Year | Wealth Creation |
|---------------------------------|---------------------|-----------------|
| Construction = 200              | \$57,200            | \$11,440,000    |
| Industrial Warehouse = 128      | \$35,000            | \$4,480,000/yr. |
| Industrial Office/Managers = 16 | \$68,950            | \$1,103,200/yr. |
| Truck Driving - Freight = 50    | \$51,900            | \$2,595,000/yr. |
|                                 | Total Wealth/Year   | \$8,178,200     |





OLD COUNTY ROAD WINDSOR LOCKS, CONNECTICUT LOCATION MAP



to the first or any to be cased both and become the committee



















**SCANNELL OLD COUNTY ROAD** 

























#### **SCANNELL OLD COUNTY ROAD**

SECTION D - D'
JUNIPER DRIVE
WINDSOR LOCKS TOWNSHIP, CONNECTICUT











# Summary of Changes from Previous Application

| ltem                                                | Initial Application (Submitted October 2022) | Curent Application (Submitted April 2023) | Delta/Change                                     |
|-----------------------------------------------------|----------------------------------------------|-------------------------------------------|--------------------------------------------------|
| Proposed Zone                                       | Industrial 2 (I-2)                           | Industrial 1 (I-1)                        | New Zone                                         |
| Zoning Application Type