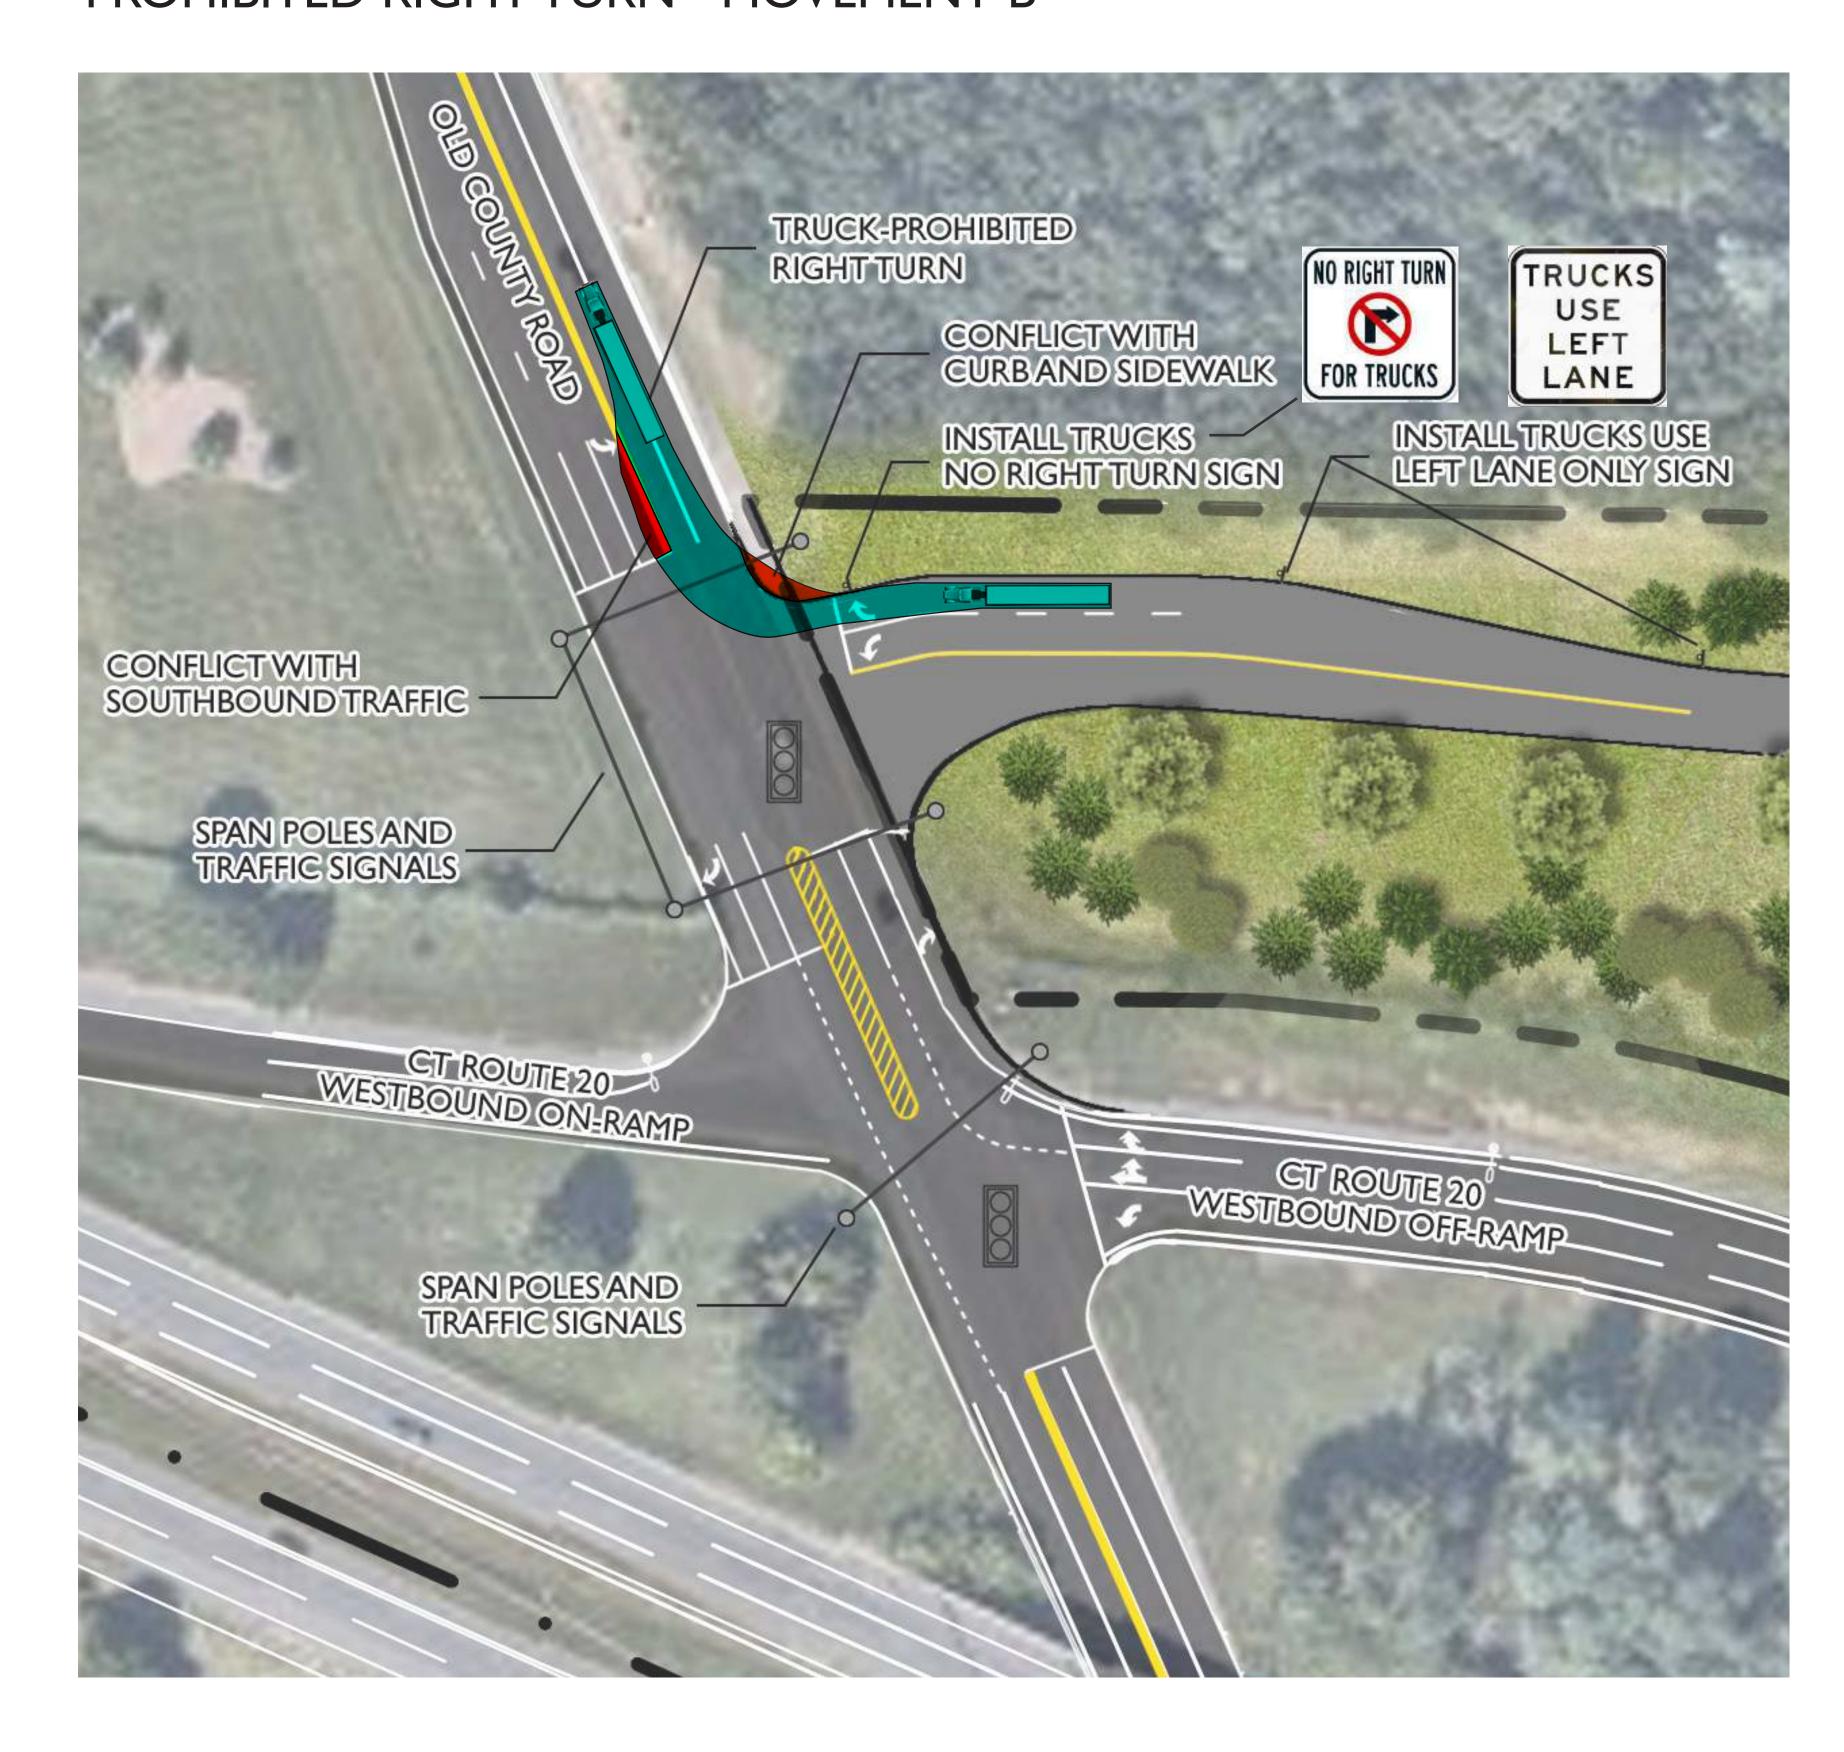

neighborhoods.

t am asking the commission that they consider long and hard before any changes are made to the zoning. Do the benefits outweigh the harmful effects that these changes would cause to our local ecosystem, the already congested traffic on Old County Road and the air quality index issues that we already experience?

Respectfully,

Daniel J. Rossi







WINDSOR LOCKS, CONNECTICUT



## OLD COUNTY ROAD



### PROHIBITED RIGHT TURN - MOVEMENT A

# TRUCK-PROHIBITED RIGHTTURN NO RIGHT TURN TRUCKS LEFT LANE FOR TRUCKS INSTALLTRUCKS USE INSTALLTRUCKS LEFT LANE ONLY SIGN NO RIGHT TURN SIGN CONFLICT WITH SOUTHBOUND TRAFFIC -SPAN POLES AND TRAFFIC SIGNALS CT ROUTE 20 WESTBOUND ON-RAMP CT ROUTE 20 WESTBOUND OFF-RAMP SPAN POLES AND TRAFFIC SIGNALS

### PROHIBITED RIGHT TURN - MOVEMENT B









| Design/Operational Standard | Truck Terminal                                                     | Warehouse                          |
|-----------------------------|--------------------------------------------------------------------|------------------------------------|
| Site Size                   | 20-40 acres (Medium Size)                                          | 50+ acres                          |
| <b>Building Size/Shape</b>  | 80' – 100' Wide                                                    | 300'+                              |
| Loading Docks & Operation   | Loading Docks on Both Long Sides (Minimize travel within building) | Loading Docks on One or Both Sides |
| Storage Operations          | No/Short-Term Storage                                              | M