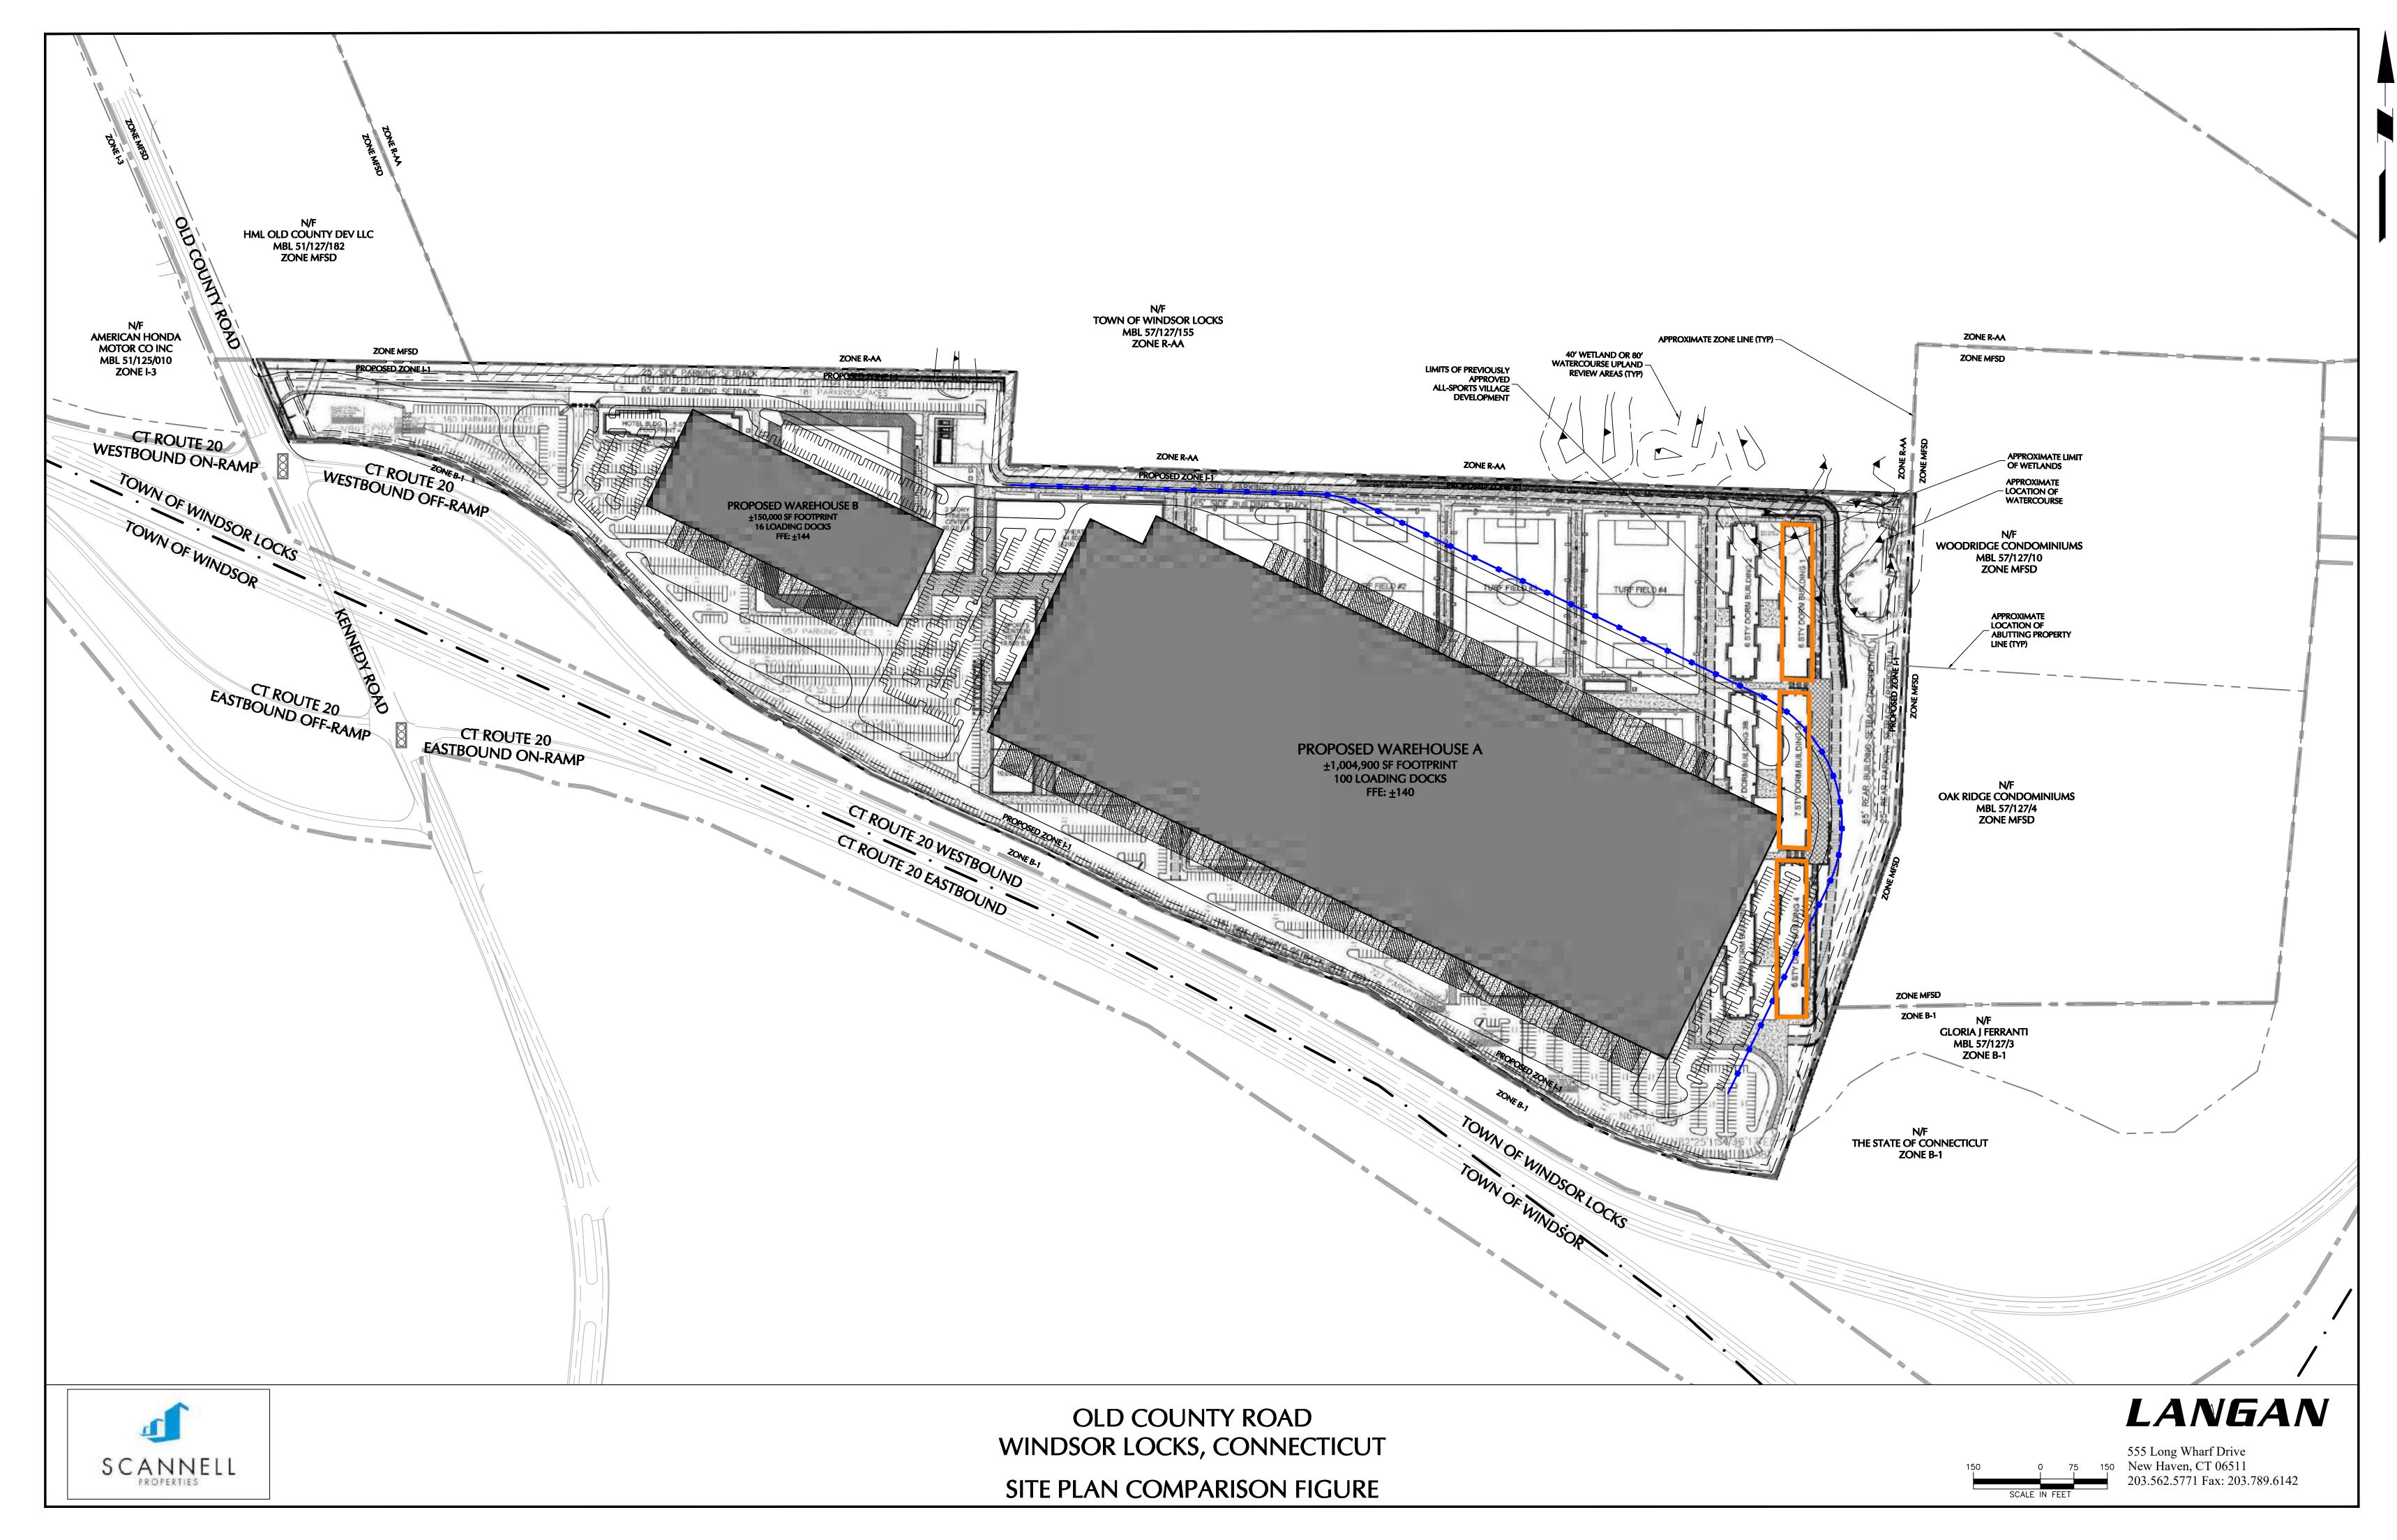

#### V. Public Hearings

a. Special Use Permit with Site Plan Review for 380 South Center Street, Block No. 00389000, Adaptive Reuse of existing second floor commercial space to create four efficiency style apartments per Section 412, Owner DaPa LLC