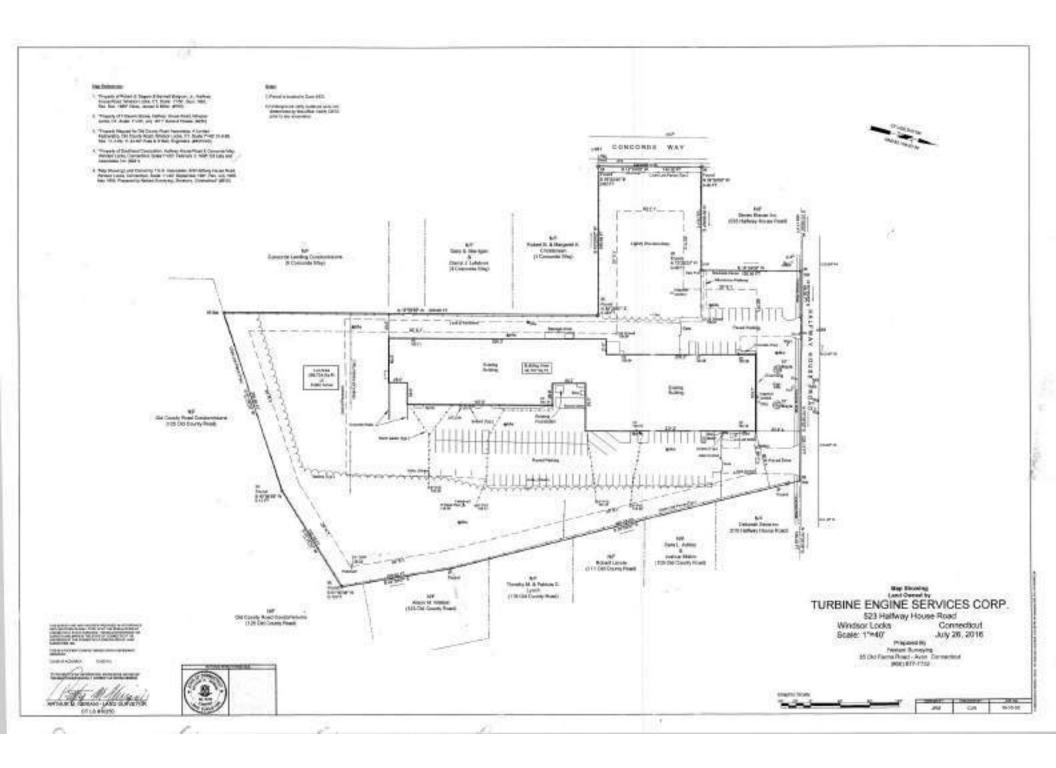

o proposing an additional 14 parking spaces along the fence on the south side of the building.

Our plan is to renovate the "Building 1" as phase 1 of the project. The recent owner, who stores and distributes surf boards, will continue to occupy "Building 2" for the next 18 months. Occupants of the new storage units may include storage for personal items including vehicles, contractors, a trucking company, and similar small businesses with low to moderate hazard storage needs. "Building 2" will remain "as is" until a potential tenant expresses interest. The original use of the building was a Turbine Engine Repair shop for Pratt & Whitney. There is ample space available on site to expand the parking when we renovate "Building 2" in the future.

Sincerely,

Cheryl Newton, AIA

Clyc Net AIA





| Leurison         | Area                     | Number of Ossignation |
|------------------|--------------------------|-----------------------|
| Bulling 1<br>S.F | 23,986 9.F<br>23,965 5.F | 20                    |
| Bulding 2        | 23,976.5F                |                       |
| Section A        | 71094 SE                 | 15 (Feb.ero)          |
| 90000            | 4.024 SF                 | SS (FUSIN)            |
| Section 6        | 4 500 PW                 | and Count             |
| 81               | 7,258 SF                 | 1+4 (-100)            |
| Pantej Require   | 4                        | v 20 September 1      |
| 8-1              | 16 Conspared v 10        | x 35 Spaces           |
| deline           | 33 Occupants* < 1.6      | # 50 Spaces           |

Tot