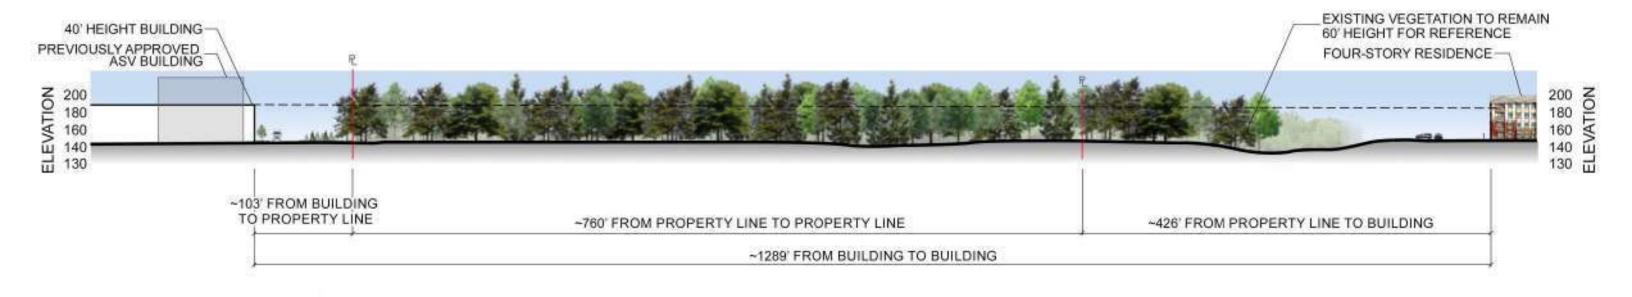

#### V. Public Hearings

a. Special Use Permit with Site Plan Review for 380 South Center Street, Block No. 00389000, Adaptive Reuse of existing second floor commercial space to create four efficiency style apartments per Section 412, Owner DaPa LLC