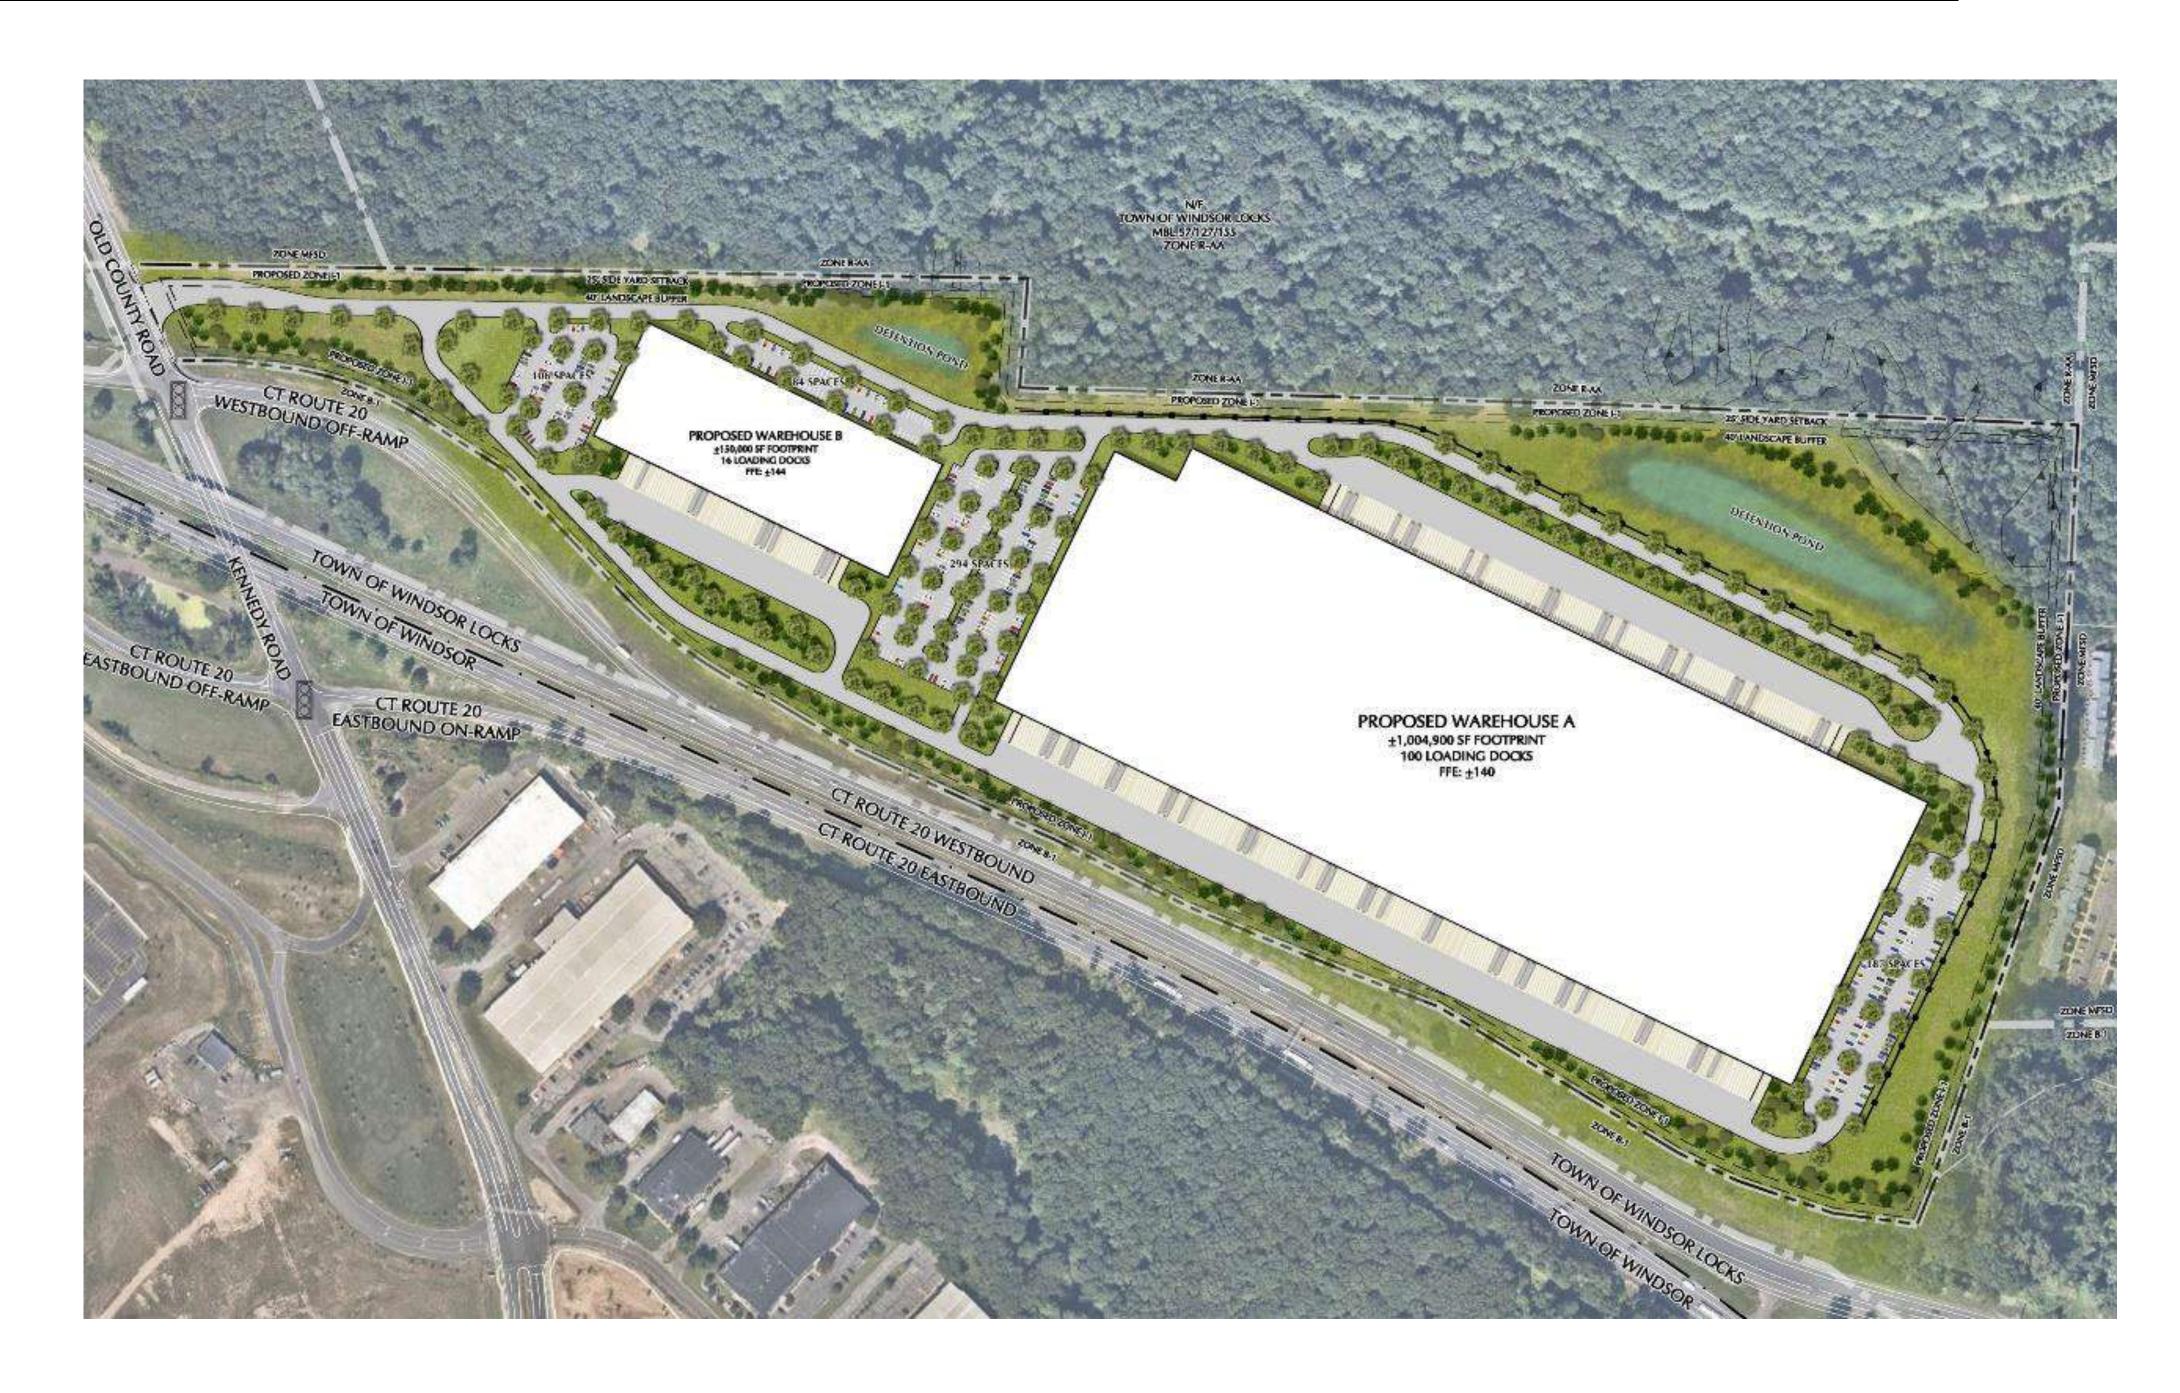

#### V. Public Hearings

a. Special Use Permit with Site Plan Review for 380 South Center Street, Block No. 00389000, Adaptive Reuse of existing second floor commercial space to create four efficiency style apartments per Section 412, Owner DaPa LLC