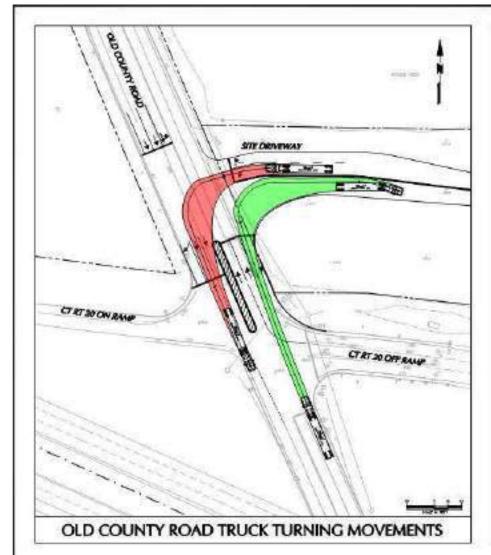

#### V. Public Hearings

a. Special Use Permit with Site Plan Review for 380 South Center Street, Block No. 00389000, Adaptive Reuse of existing second floor commercial space to create four efficiency style apartments per Section 412, Owner DaPa LLC