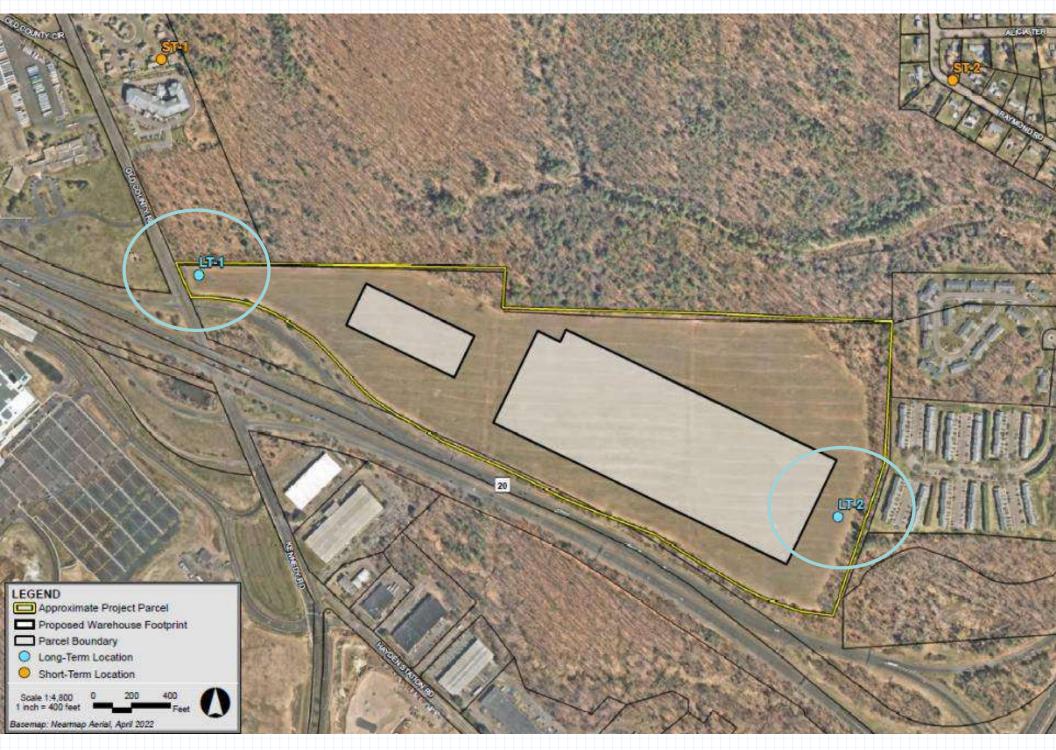

#### V. Public Hearings

a. Special Use Permit with Site Plan Review for 380 South Center Street, Block No. 00389000, Adaptive Reuse of existing second floor commercial space to create four efficiency style apartments per Section 412, Owner DaPa LLC