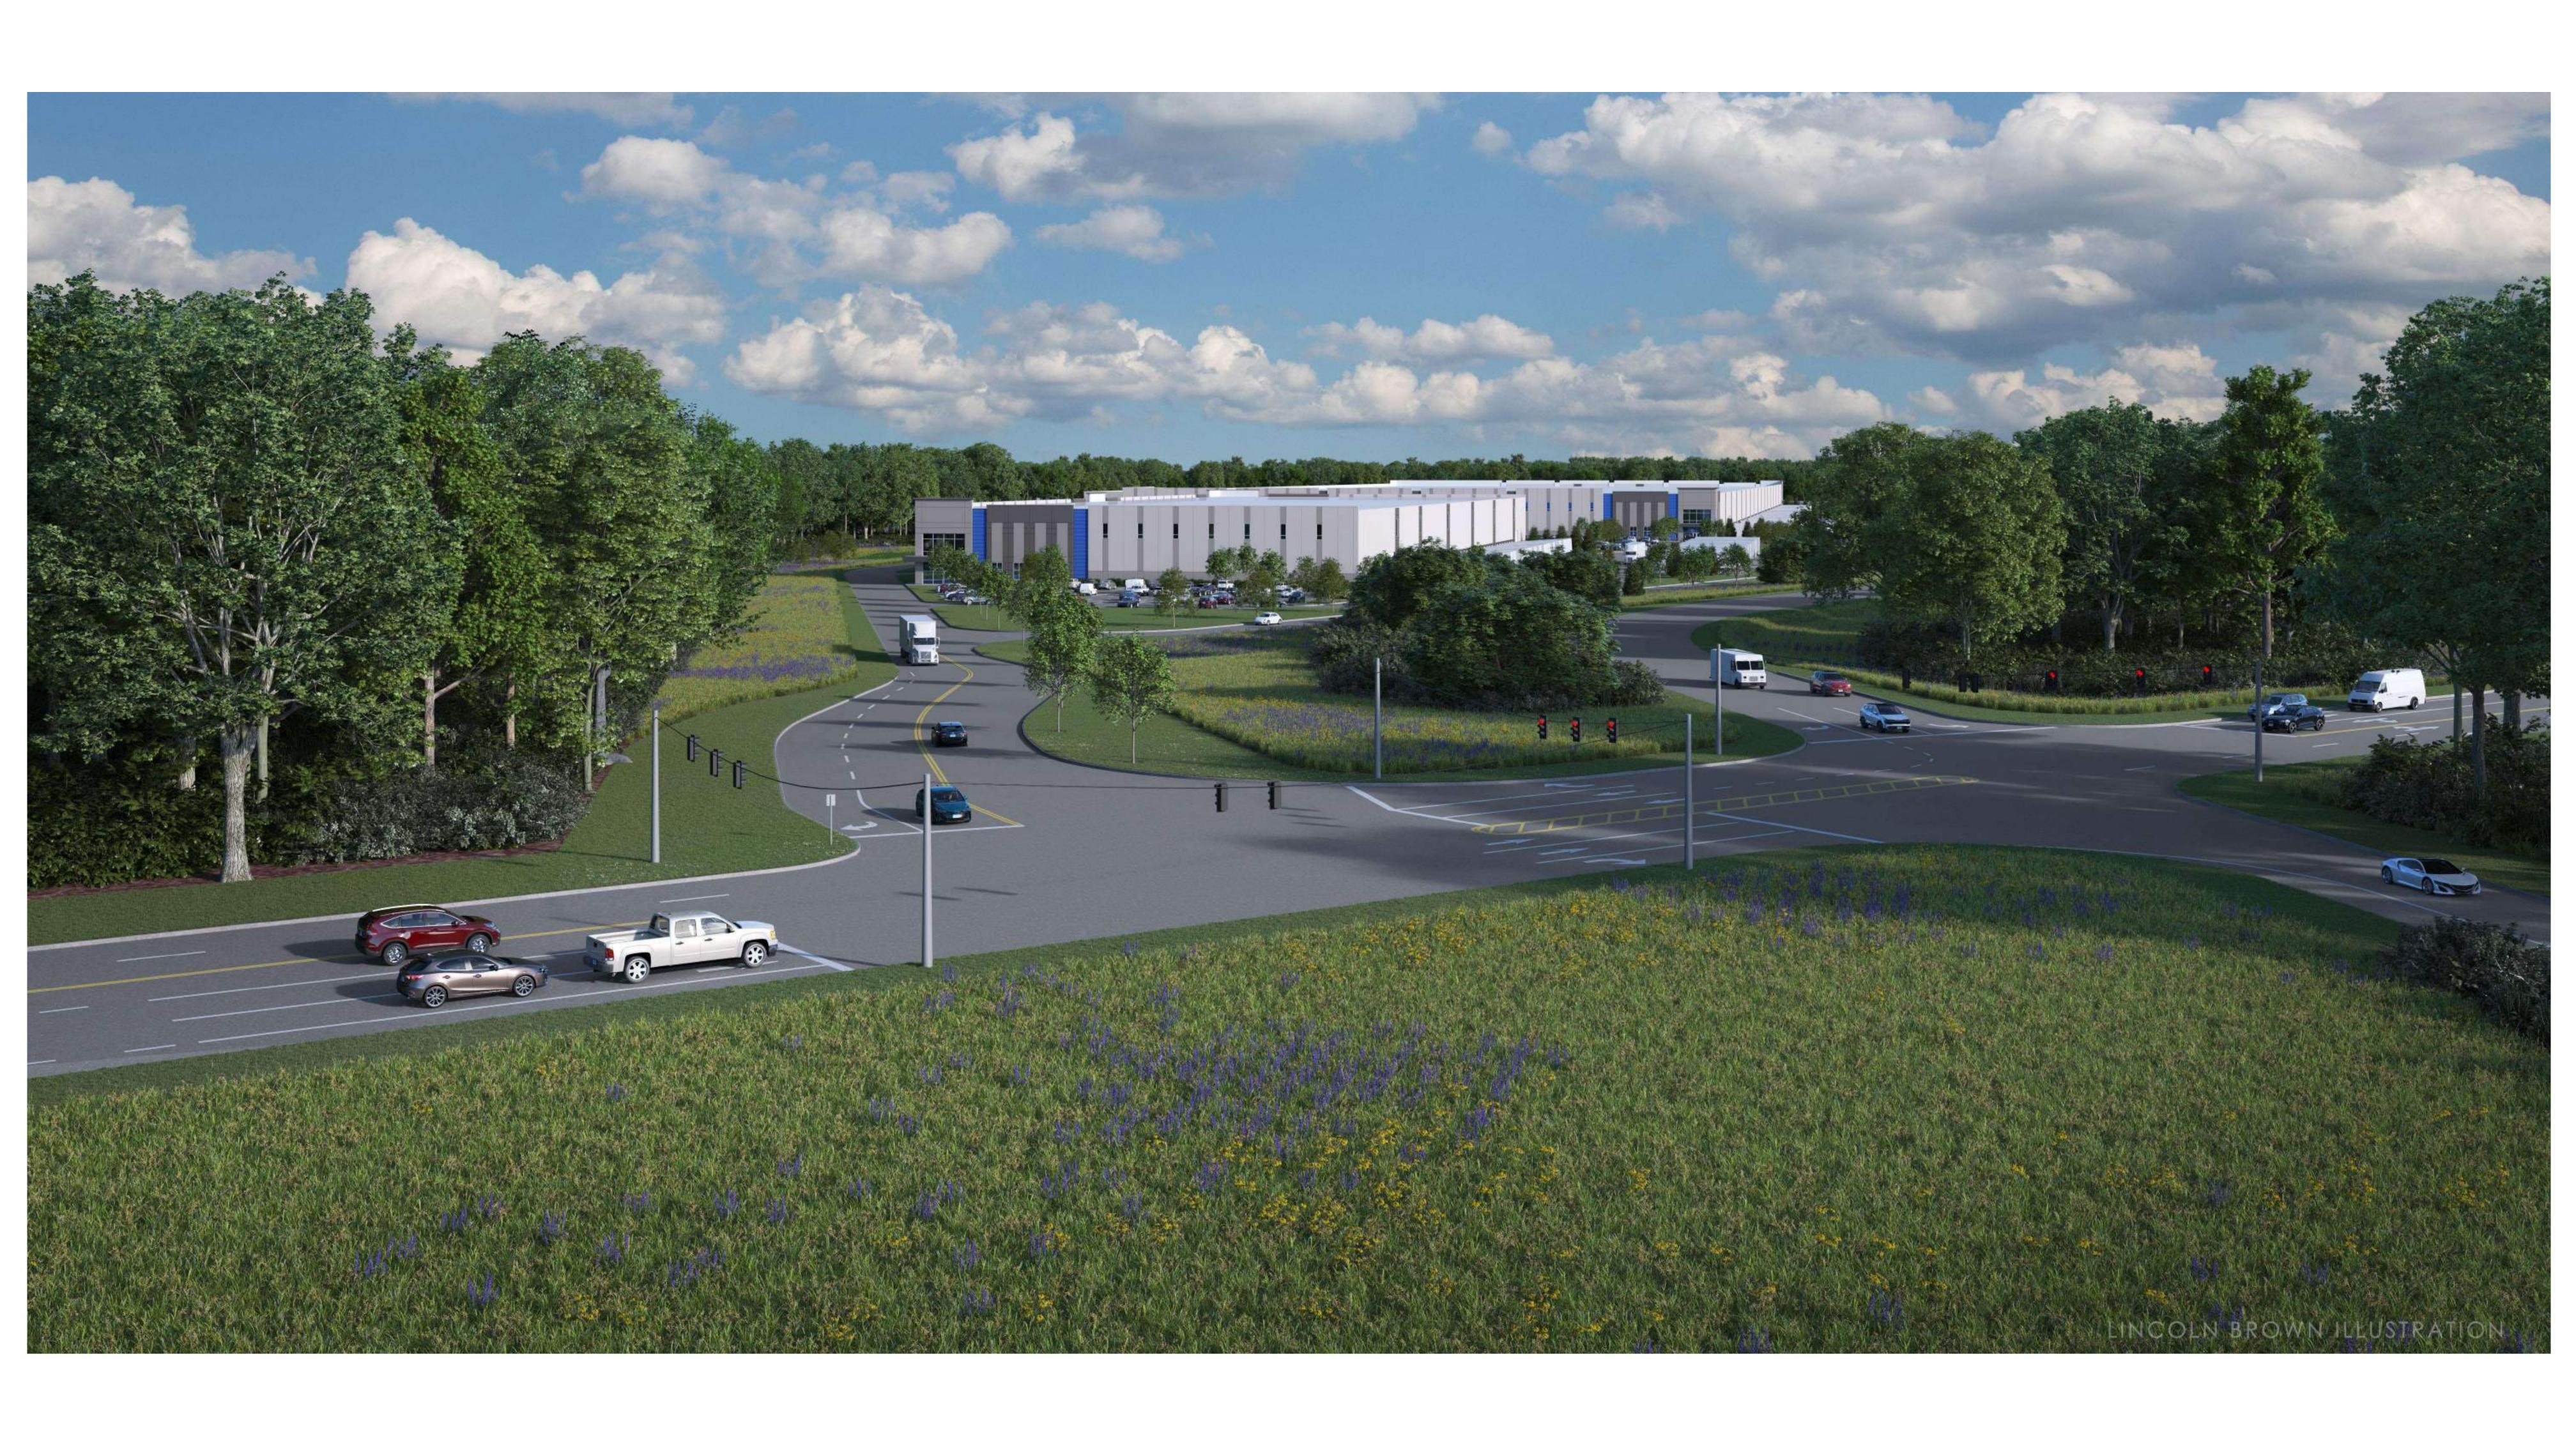

it has been stated by Scannell Properties that trucks will not be allowed to make a right hand turn out of the facility, Scannell Properties can not 100% guarantee that this will not beginn. Who will be there to monitor this and who will enforce this?
- 3. I am opposed to the added unhealthy diesel fumes that will be floating in the air that would impact the Waterworks Brook Property and surrounding neighborhoods.

t am asking the commission that they consider long and hard before any changes are made to the zoning. Do the benefits outweigh the harmful effects that these changes would cause to our local ecosystem, the already congested traffic on Old County Road and the air quality index issues that we already experience?

Respectfully,

Daniel J. Rossi







WINDSOR LOCKS, CONNECTICUT



## OLD COUNTY ROAD



### PROHIBITED RIGHT TURN - MOVEMENT A

# TRUCK-PROHIBITED RIGHTTURN NO RIGHT TURN TRUCKS LEFT LANE FOR TRUCKS INSTALLTRUCKS USE INSTALLTRUCKS LEFT LANE ONLY SIGN NO RIGHT TURN SIGN CONFLICT WITH SOUTHBOUND TRAFFIC -SPAN POLES AND TRAFFIC SIGNALS CT ROUTE 20 WESTBOUND ON-RAMP CT ROUTE 20 WESTBOUND OFF-RAMP SPAN POLES AND TRAFFIC SIGNALS

### PROHIBITED RIGHT TURN - MOVEMENT B









| Design/Operational Standard | Truck Terminal                                                     | Warehouse                          |
|-----------------------------|--------------------------------------------------------------------|------------------------------------|
| Site Size                   | 20-40 acres (Medium Size)                                          | 50+ acres