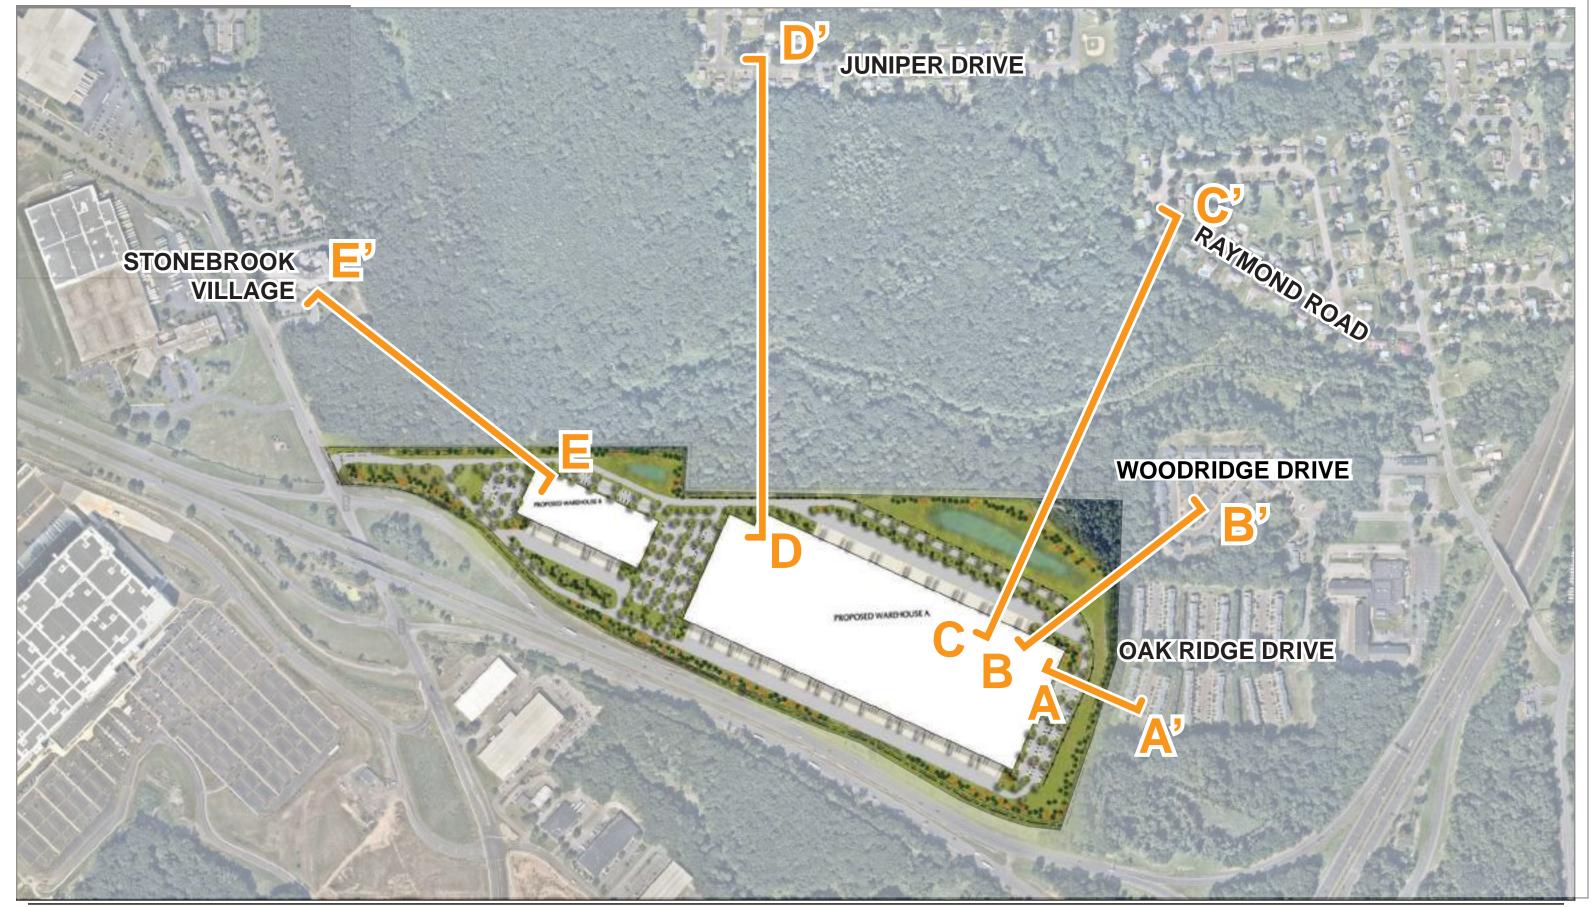

n, the development will generate approximately \$1,165,399 in one-time development fee for the Town.

#### Proposed Warehouse

| Jobs by Type                    | Average Salary/Year | Wealth Creation |
|---------------------------------|---------------------|-----------------|
| Construction = 200              | \$57,200            | \$11,440,000    |
| Industrial Warehouse = 128      | \$35,000            | \$4,480,000/yr. |
| Industrial Office/Managers = 16 | \$68,950            | \$1,103,200/yr. |
| Truck Driving - Freight = 50    | \$51,900            | \$2,595,000/yr. |
|                                 | Total Wealth/Year   | \$8,178,200     |





OLD COUNTY ROAD WINDSOR LOCKS, CONNECTICUT LOCATION MAP



to the first or any to be cased both and become the committee



















**SCANNELL OLD COUNTY ROAD** 

























#### **SCANNELL OLD COUNTY ROAD**

SECTION D - D'
JUNIPER DRIVE
WINDSOR LOCKS TOWNSHIP, CONNECTICUT











# Summary of Changes from Previous Application

| ltem                                                | Initial Application (Submitted October 2022) | Curent Application (Submitted April 2023) | Delta/Change                                     |
|-----------------------------------------------------|----------------------------------------------|-------------------------------------------|--------------------------------------------------|
| Proposed Zone                                       | Industrial 2 (I-2)                           | Industrial 1 (I-1)                        | New Zone