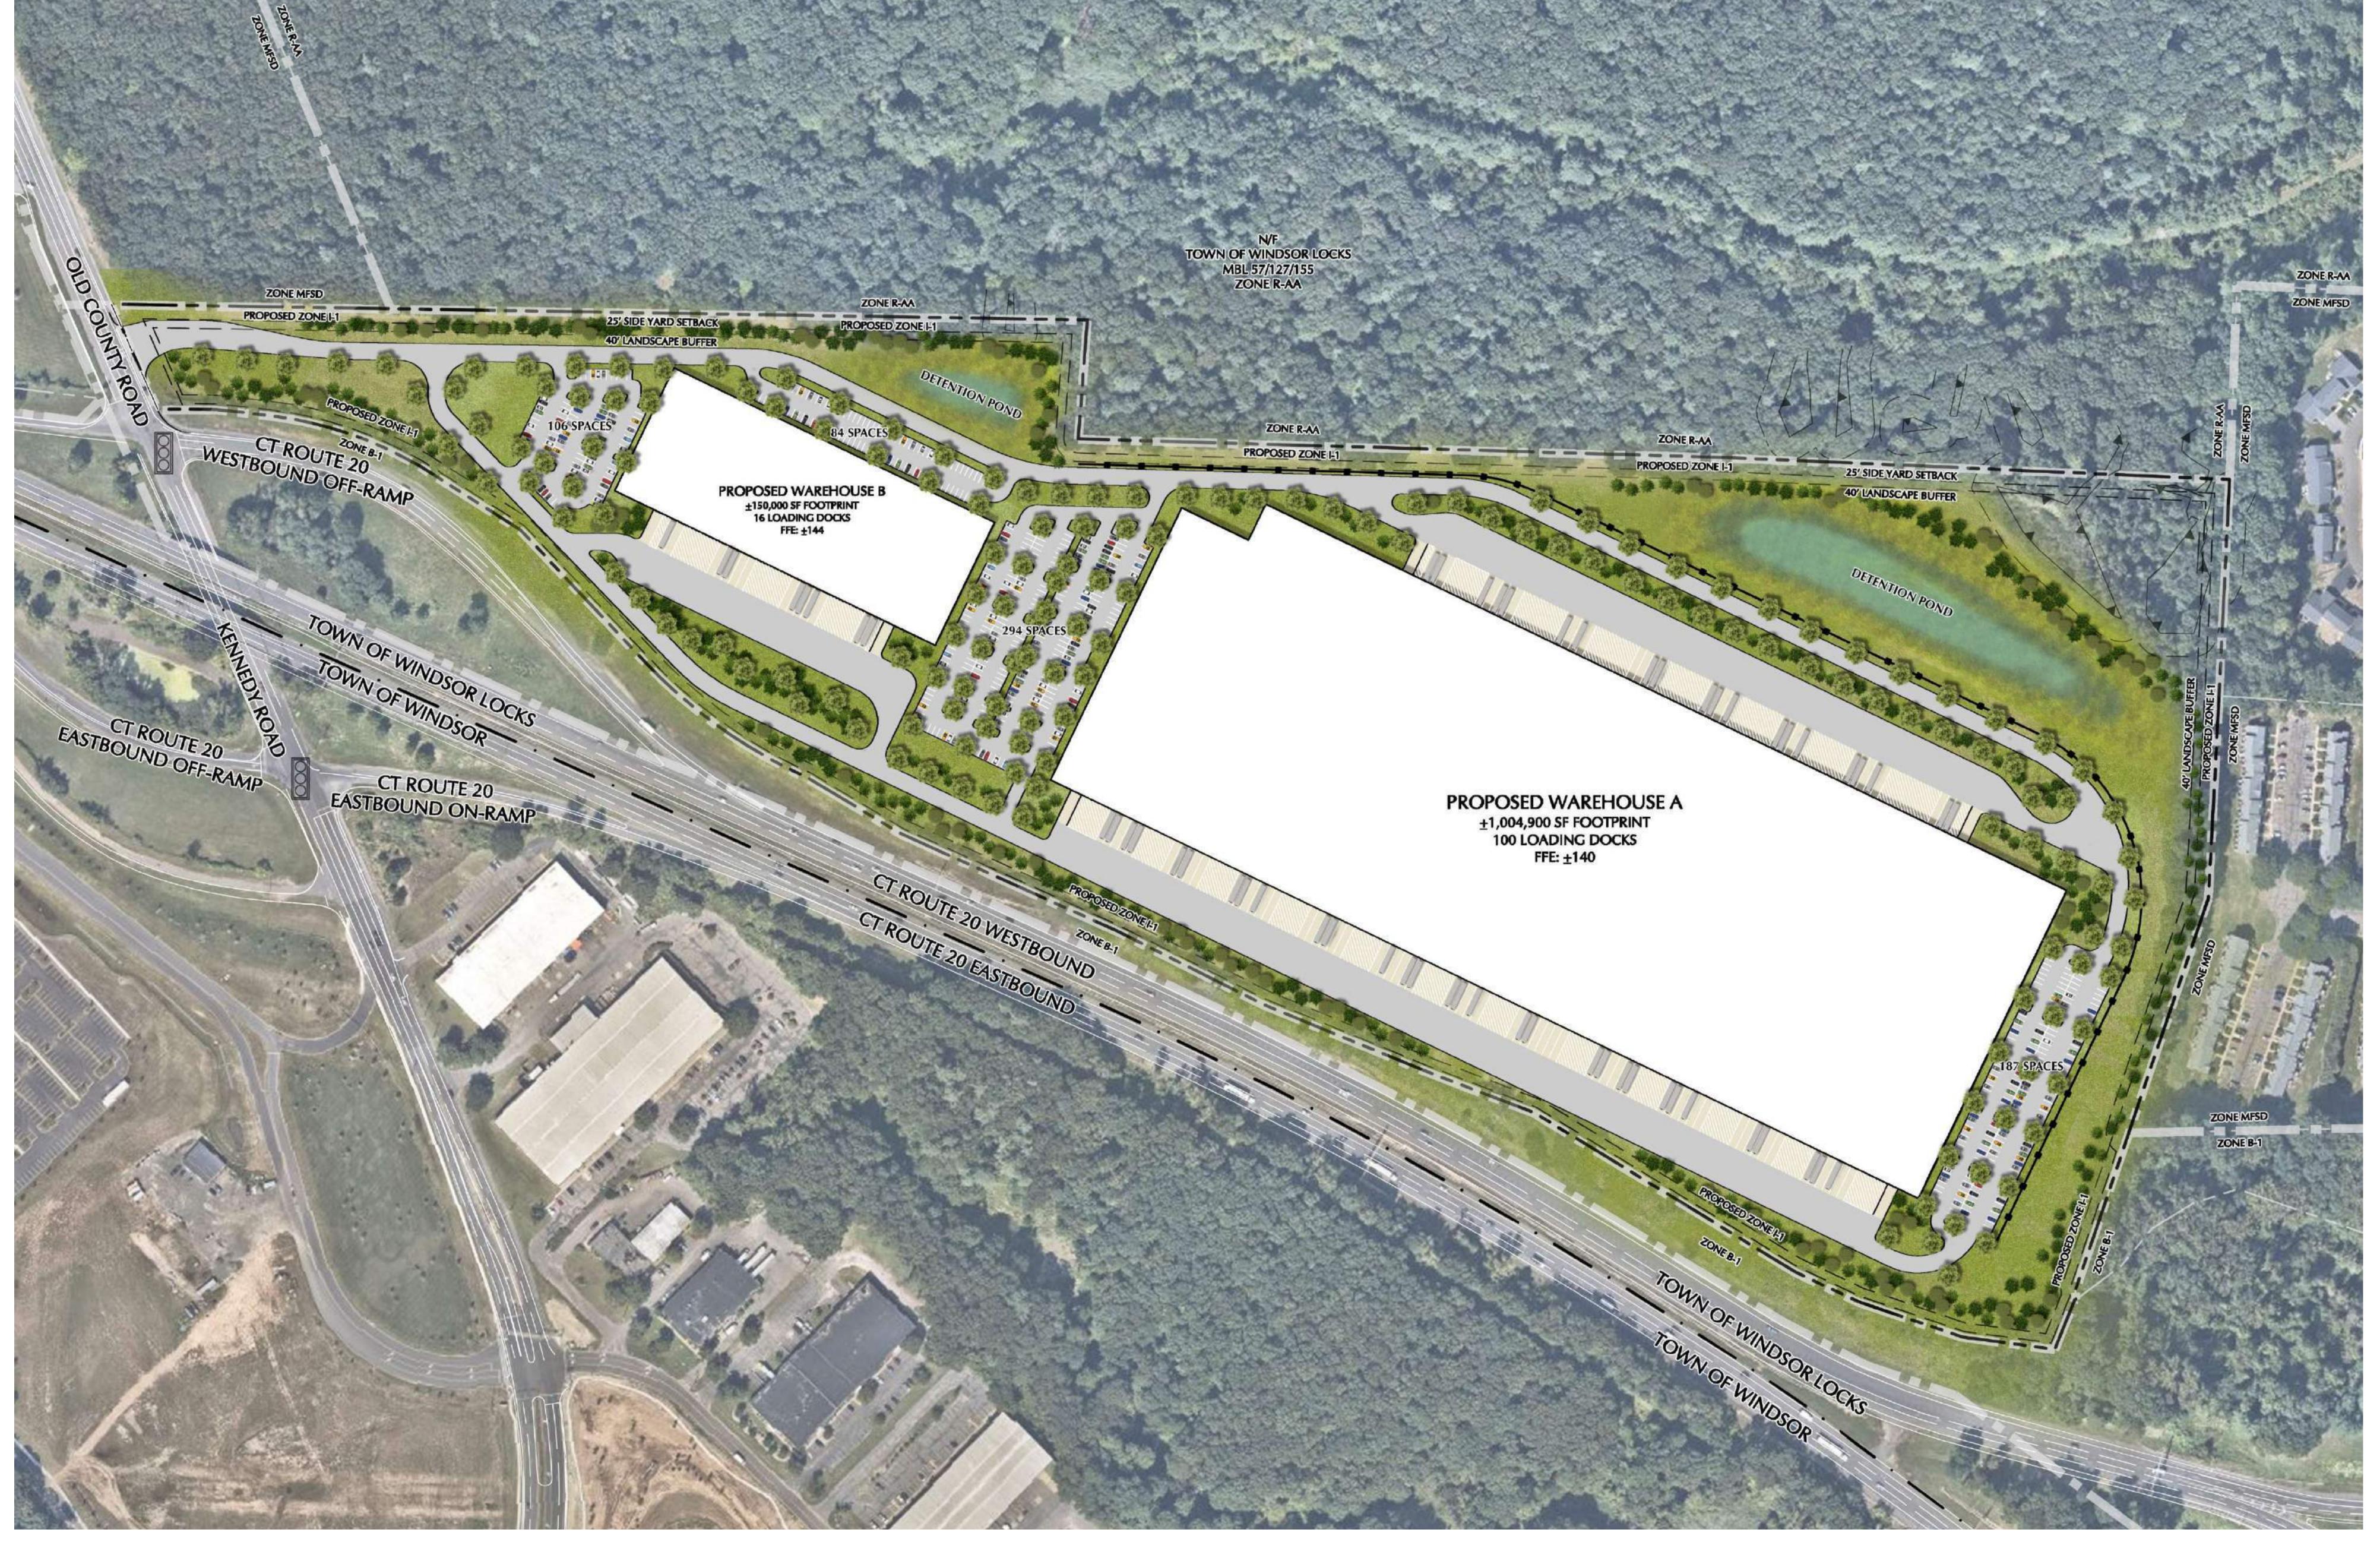

ffic on Old County Road. Although, it has been stated by Scannell Properties that trucks will not be allowed to make a right hand turn out of the facility, Scannell Properties can not 100% guarantee that this will not beginn. Who will be there to monitor this and who will enforce this?
- 3. I am opposed to the added unhealthy diesel fumes that will be floating in the air that would impact the Waterworks Brook Property and surrounding neighborhoods.

t am asking the commission that they consider long and hard before any changes are made to the zoning. Do the benefits outweigh the harmful effects that these changes would cause to our local ecosystem, the already congested traffic on Old County Road and the air quality index issues that we already experience?

Respectfully,

Daniel J. Rossi







WINDSOR LOCKS, CONNECTICUT



## OLD COUNTY ROAD



### PROHIBITED RIGHT TURN - MOVEMENT A

# TRUCK-PROHIBITED RIGHTTURN NO RIGHT TURN TRUCKS LEFT LANE FOR TRUCKS INSTALLTRUCKS USE INSTALLTRUCKS LEFT LANE ONLY SIGN NO RIGHT TURN SIGN CONFLICT WITH SOUTHBOUND TRAFFIC -SPAN POLES AND TRAFFIC SIGNALS CT ROUTE 20 WESTBOUND ON-RAMP CT ROUTE 20 WESTBOUND OFF-RAMP SPAN POLES AND TRAFFIC SIGNALS

### PROHIBITED RIGHT TURN - MOVEMENT B









| Design/Operational Standard | Truck Terminal                                                     | Warehouse                          |
|-----------------------------|--------------------------------------------------------------------|------------------------------------|
| Site Size                   | 20-40 acres (Medium Size)