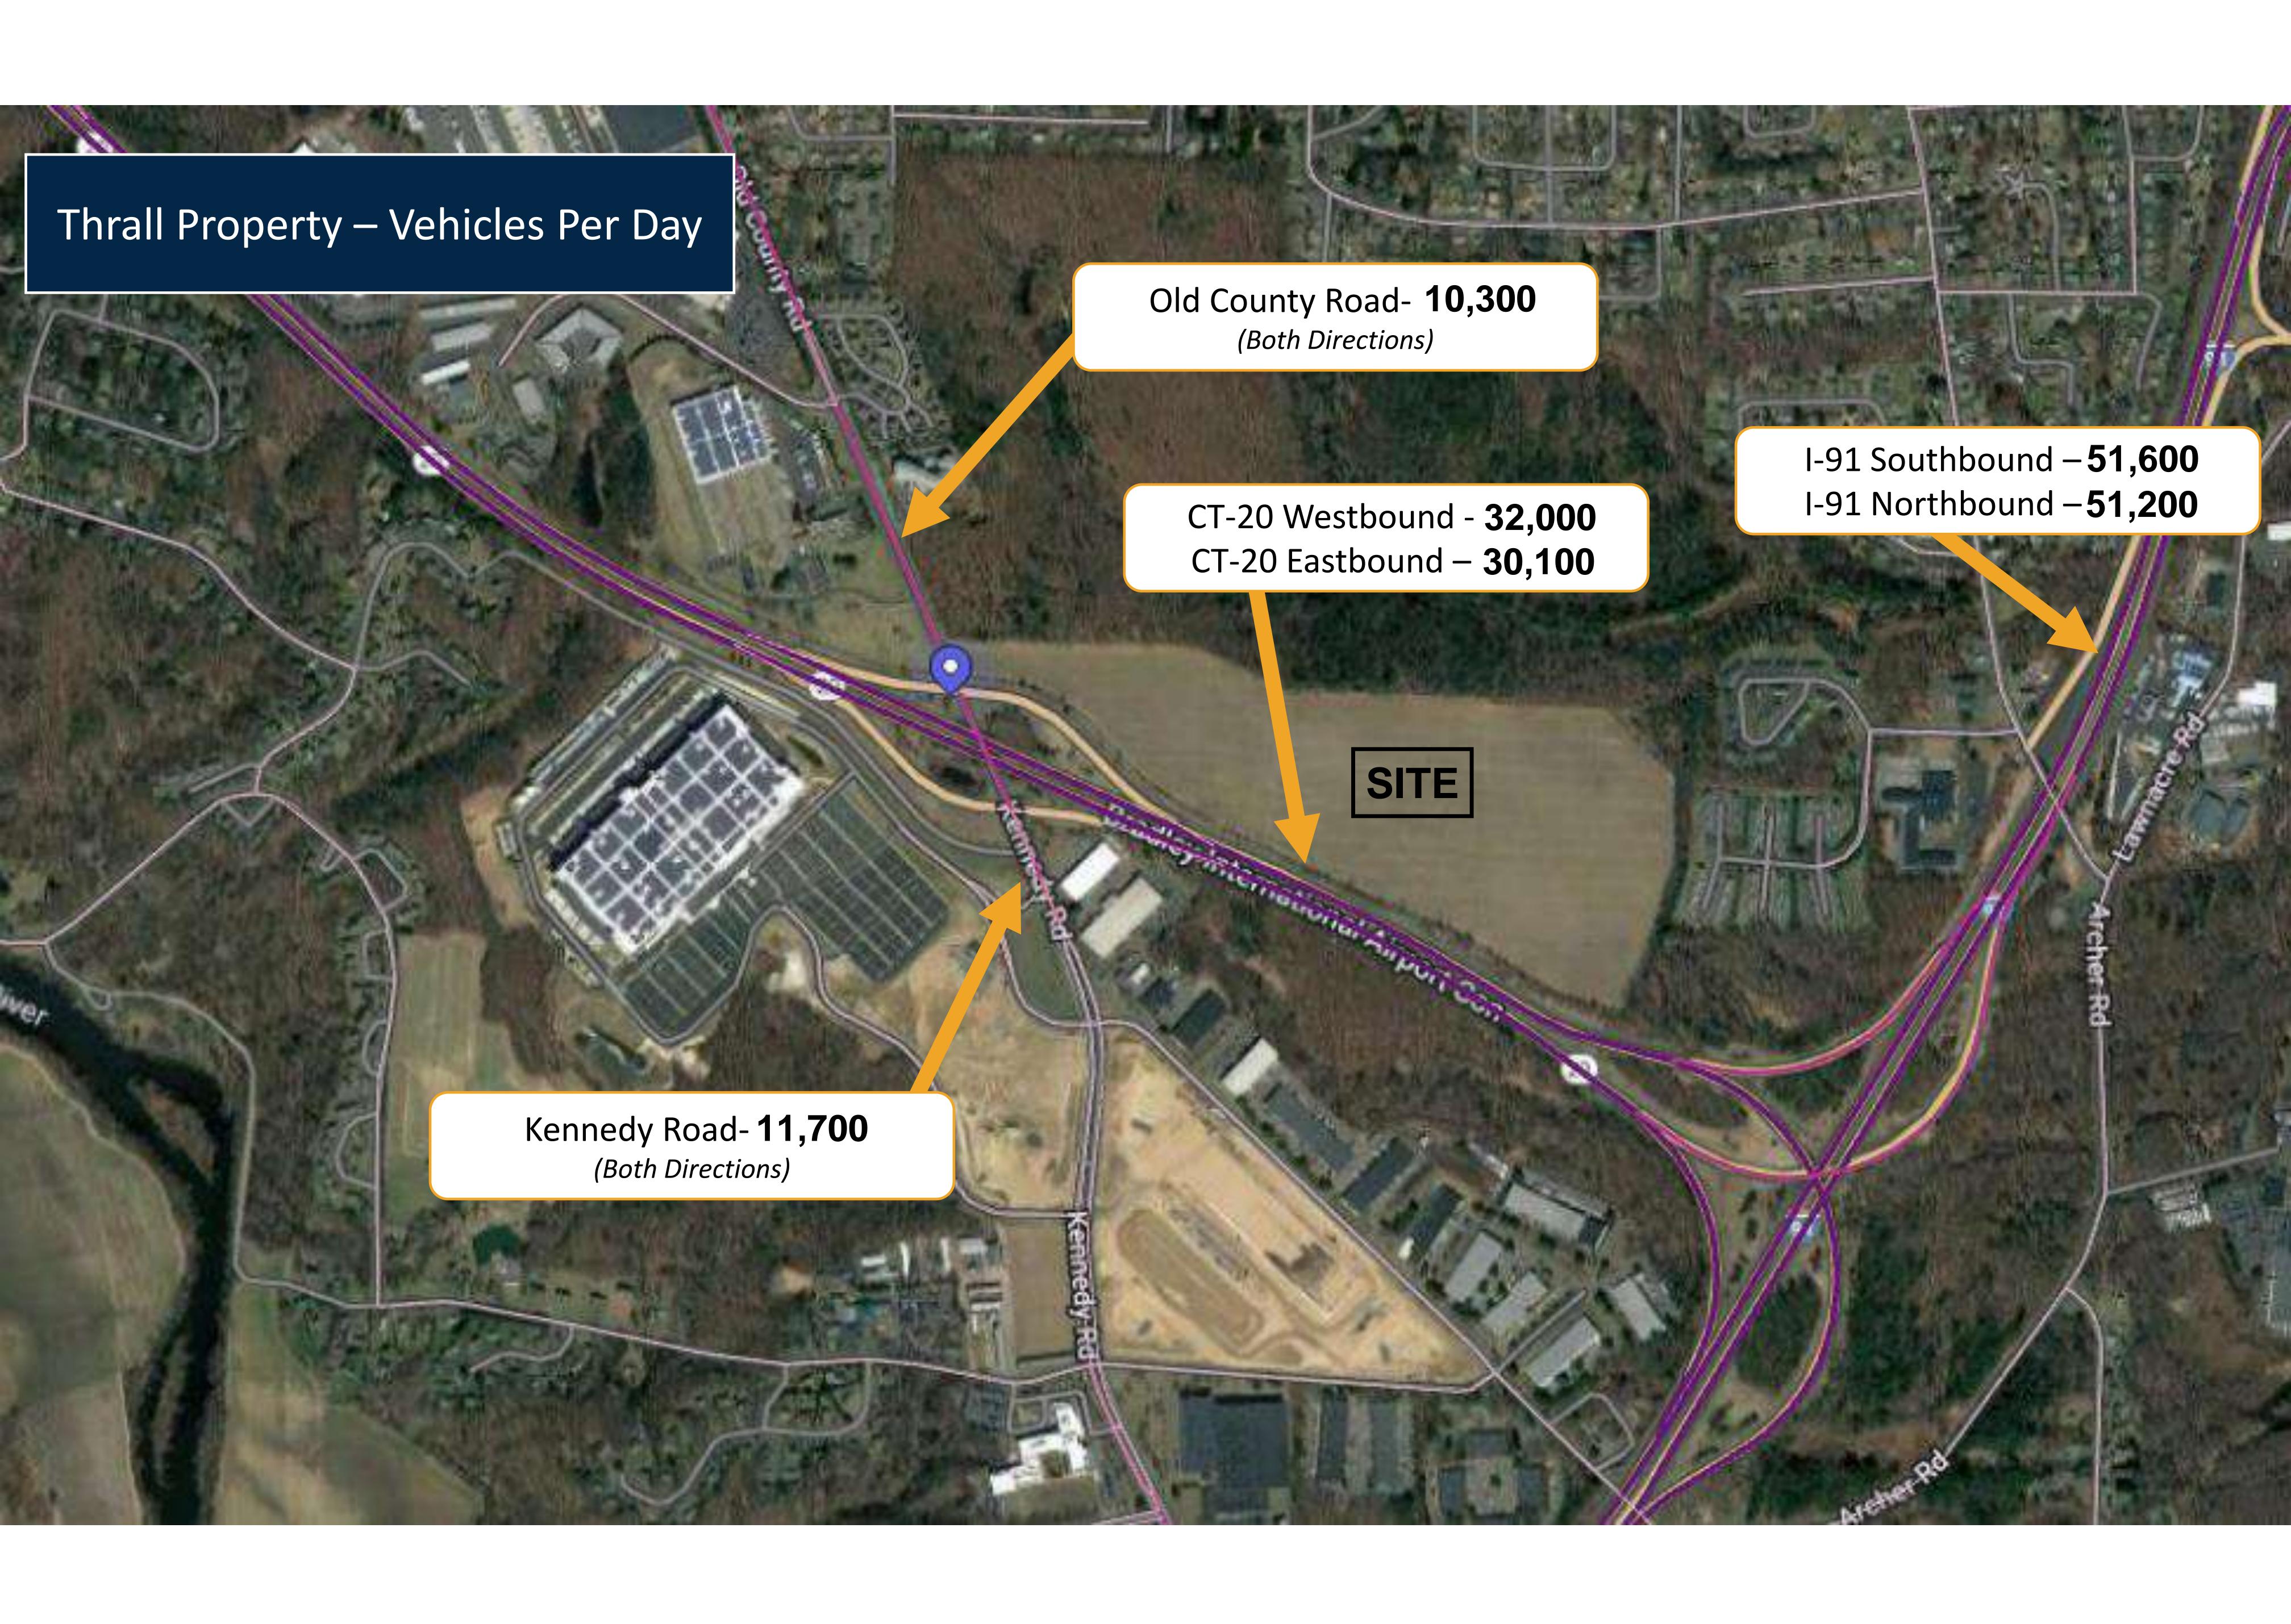

orhoods.

t am asking the commission that they consider long and hard before any changes are made to the zoning. Do the benefits outweigh the harmful effects that these changes would cause to our local ecosystem, the already congested traffic on Old County Road and the air quality index issues that we already experience?

Respectfully,

Daniel J. Rossi







WINDSOR LOCKS, CONNECTICUT



## OLD COUNTY ROAD



### PROHIBITED RIGHT TURN - MOVEMENT A

# TRUCK-PROHIBITED RIGHTTURN NO RIGHT TURN TRUCKS LEFT LANE FOR TRUCKS INSTALLTRUCKS USE INSTALLTRUCKS LEFT LANE ONLY SIGN NO RIGHT TURN SIGN CONFLICT WITH SOUTHBOUND TRAFFIC -SPAN POLES AND TRAFFIC SIGNALS CT ROUTE 20 WESTBOUND ON-RAMP CT ROUTE 20 WESTBOUND OFF-RAMP SPAN POLES AND TRAFFIC SIGNALS

### PROHIBITED RIGHT TURN - MOVEMENT B









| Design/Operational Standard | Truck Terminal                                                     | Warehouse                          |
|-----------------------------|--------------------------------------------------------------------|------------------------------------|
| Site Size                   | 20-40 acres (Medium Size)                                          | 50+ acres                          |
| <b>Building Size/Shape</b>  | 80' – 100' Wide                                                    | 300'+                              |
| Loading Docks & Operation   | Loading Docks on Both Long Sides (Minimize travel within building) | Loading Docks on One or Both Sides |
| Storage Operations          | No/Short-Term Storage                                              | Medium/