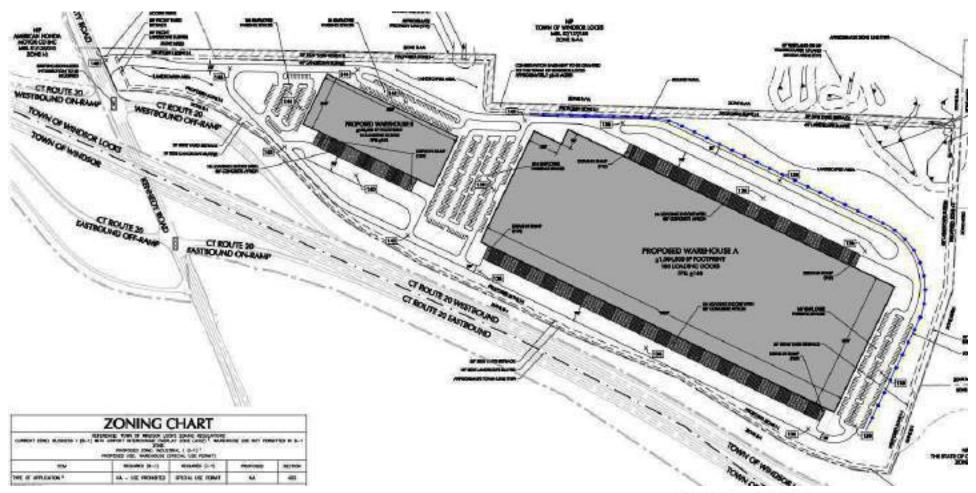

#### V. Public Hearings

a. Special Use Permit with Site Plan Review for 380 South Center Street, Block No. 00389000, Adaptive Reuse of existing second floor commercial space to create four efficiency style apartments per Section 412, Owner DaPa LLC