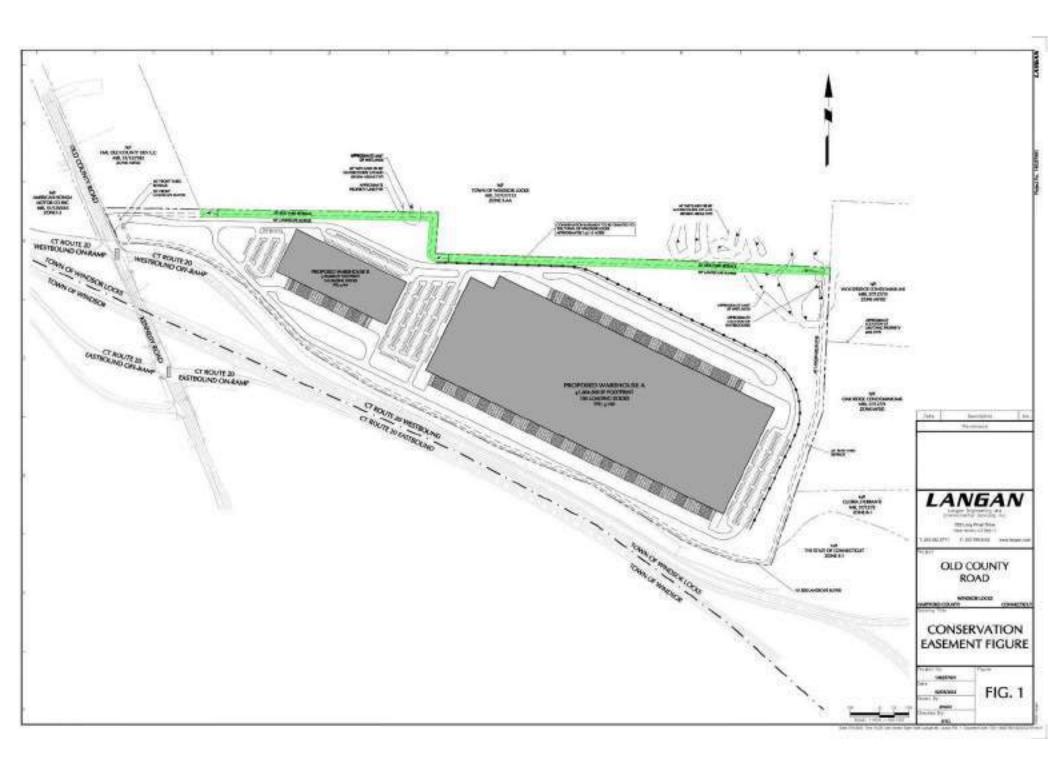

es at short-term locations

| <b>Short-term Location</b> | Nighttime<br>Measurement Time | Nighttime<br>Sound Level |
|----------------------------|-------------------------------|--------------------------|
| Merrigan Lane (ST-1)       | 12:00 AM                      | 50 dBA                   |
| Raymond Road (ST-2)        | 12:34 AM                      | 48 dBA                   |



# **Sound Wall**





# Protection of the Waterworks Brook Conservation Area

- No direct wetland impacts anticipated by proposed development
- ASV significant wetland impacts 0.4 acre
- Stormwater management system compliant with DEEP SQM – would eliminate existing nonpoint agricultural runoff
- 40' wide conservation area buffer along north property boundary
- WWBCA resource mapping & trail improvements





## <u>Summary</u>

- Significant tax revenue and jobs for the Town
- Facilitate development of undeveloped and underutilized property
- Project respects the Waterworks Brook
   Conservation Area and nearby properties
- Just the first step in the application process.
   We remain subject to the full PZC discretion that comes with a Special Use Permit.



#### **Economic and Industrial Development Commission**

Town of Windsor Locks 50 Church Street Windsor Locks, CT 06096 (860) 627-1447

#### **SENT VIA EMAIL**

June 12, 2023

Re: Thrall Property Zone Change

To Whom it May Concern:

On May 25, 2023, the Economic and Industrial Development Commission heard a presentation by Attorney Paul Smith and representatives from Scannell Properties, Langan Engineering, Points Technology Group and