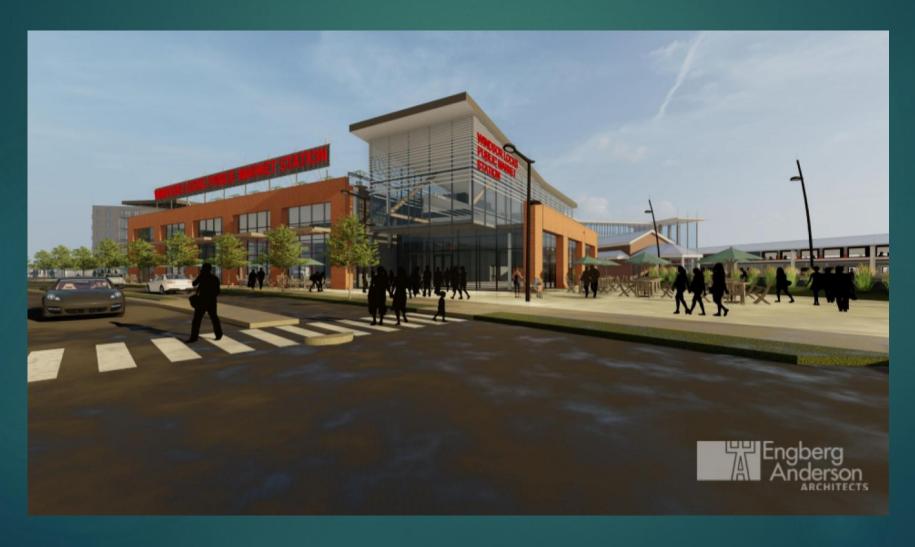

### MARKET/STATION

1ST FLOOR 2ND FLOOR 25,000 SF 14,000 SF

### MINED USE

1ST FLOOR

2,500 SF DINER, 21,000 SF SENIOR

CENTER 2ND-6TH

MULTFAMLY HOUSING UNITS

PARKING. STRUCTURE

~480 SPACES

SURFACE LOT

### Concept Site Plan

Engberg

ENLARGED SITE PLAN