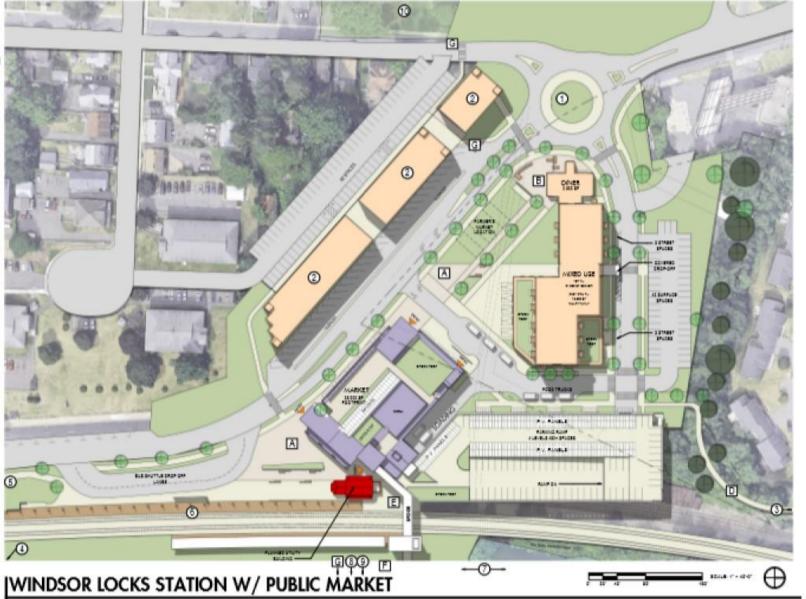

### MARKET/STATION

1ST FLOOR 2ND FLOOR 25,000 SF 14,000 SF

### MINED USE

1ST FLOOR

2,500 SF DINER, 21,000 SF SENIOR

CENTER 2ND-6TH

MULTFAMLY HOUSING UNITS

PARKING. STRUCTURE

~480 SPACES

SURFACE LOT

4 LEVELS 42 SPACES

### Concept Site Plan

Engberg

ENLARGED SITE PLAN