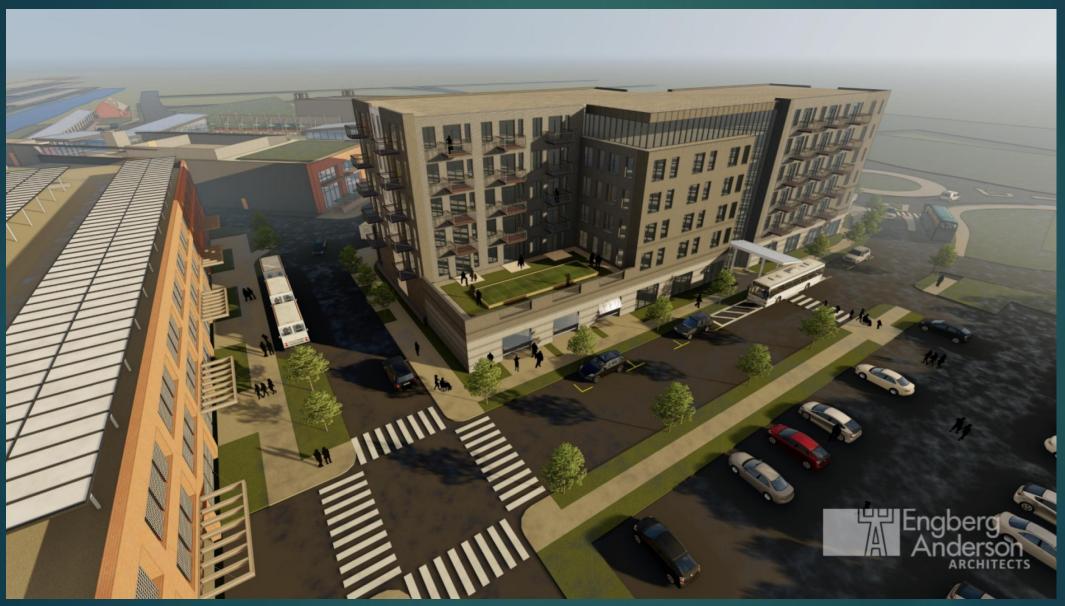

### MINED USE

1ST FLOOR

2,500 SF DINER, 21,000 SF SENIOR

CENTER 2ND-6TH

MULTFAMLY HOUSING UNITS

PARKING. STRUCTURE

~480 SPACES

SURFACE LOT

4 LEVELS 42 SPACES

### Easily Accessible

21,000 square feet

Ample Parking

Ground Floor Location

Bus/Vehicle Drop-off

Patio and Picnic Area

Enclosed Fleet Parking